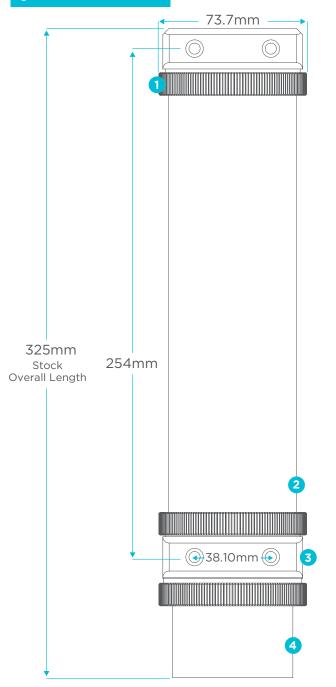

## SPECS

| PART               | DESCRIPTION                        | DIMENSIONS            |
|--------------------|------------------------------------|-----------------------|
| 1   Reservoir Ring | Quanity x3                         | 2.9"(73.7mm) diameter |
| 2   Reservoir Tube | Variable                           | Variable              |
| 3   Pump Head      | Mountable D5                       | 1.85" (47mm)          |
| 4   Pump           | D5 compatable<br>Pump not included | 1.4" (35.8mm)         |

## NOTES:

Screw holes are M4. Reservoir tube can be cut to sized through customization features at primochill.com.

PRINTABLE TEMPLATE TO SCALE (DONT PRINT TO PAGE)