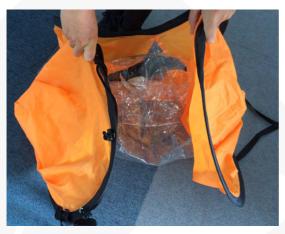

o your craft for easy manoeuvrability of the sail in changing wind conditions. Suitable for Kayaks, Canoes, Inflatable boats, and Paddle Boards.

Best use of this sail is downwind.

Visit our website at any time for more information.

www.baysports.com.au

## SPECIFICATIONS

- Material is 210T Polyester Taffeta+ PVC(Clear part)+Fibreglass(pole)
- Deployed diameter 108 cm \* 108cm
- Coiled/folded diameter 38.1 cm
- Sail area 9.62 sq. ft. (0.8937 sq. m<sup>2</sup>)
- Best used in 4 15 knots of wind. (2-4 BFT)
- Colour: Blue

### FEATURES

- Compact and foldable
- Powerful sail design
- Wide transparent viewing window
- Easy to handle
- Suitable for many craft types

## HOW TO PACK YOUR SMART SAIL

There are two different ways to pack up your Smart Sail.

**FIRST WAY** 





#### SECOND WAY









#### **OUR SUPPORT**



support.baysports.com.au

#### **VISIT US**





baysports.com.au

View our Locations

baysports.com.au/pages/contact-us

#### SHARE YOUR EXPERIENCE



@BaySportsCo



@BaySports\_Co