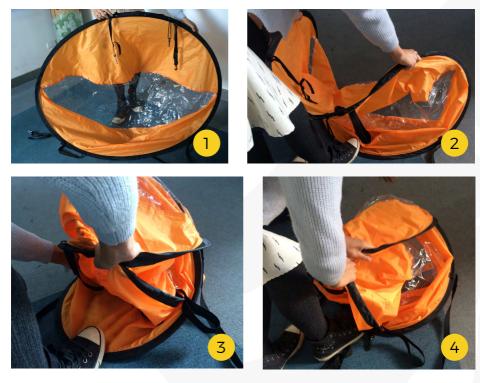

## HOW TO PACK YOUR SMART SAIL

There are two different ways to pack up your Smart Sail.

**FIRST WAY** 