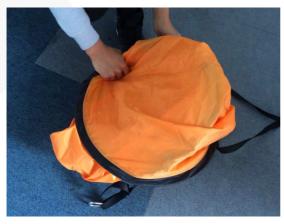

## HOW TO PACK YOUR SMART SAIL

There are two different ways to pack up your Smart Sail.

**FIRST WAY** 