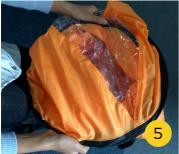

rap that connects to your craft for easy manoeuvrability of the sail in changing wind conditions. Suitable for Kayaks, Canoes, Inflatable boats, and Paddle Boards.

Best use of this sail is downwind.

Visit our website at any time for more information.

www.baysports.com.au

## SPECIFICATIONS

- Material is 210T Polyester Taffeta+ PVC(Clear part)+Fibreglass(pole)
- Deployed diameter 108 cm \* 108cm
- Coiled/folded diameter 38.1 cm
- Sail area 9.62 sq. ft. (0.8937 sq. m<sup>2</sup>)
- Best used in 4 15 knots of wind. (2-4 BFT)
- Colour: Blue

### FEATURES

- Compact and foldable
- Powerful sail design
- Wide transparent viewing window
- Easy to handle
- Suitable for many craft types

## HOW TO PACK YOUR SMART SAIL

There are two different ways to pack up your Smart Sail.

**FIRST WAY** 





#### SECOND WAY









#### **OUR SUPPORT**



support.baysports.com.au

#### **VISIT US**





baysports.com.au

View our Locations

baysports.com.au/pages/contact-us

#### SHARE YOUR EXPERIENCE



@BaySportsCo



@BaySports\_Co