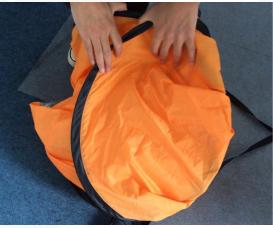

your craft for easy manoeuvrability of the sail in changing wind conditions. Suitable for Kayaks, Canoes, Inflatable boats, and Paddle Boards.

Best use of this sail is downwind.

Visit our website at any time for more information.

www.baysports.com.au

## SPECIFICATIONS

- Material is 210T Polyester Taffeta+ PVC(Clear part)+Fibreglass(pole)
- Deployed diameter 108 cm \* 108cm
- Coiled/folded diameter 38.1 cm
- Sail area 9.62 sq. ft. (0.8937 sq. m<sup>2</sup>)
- Best used in 4 15 knots of wind. (2-4 BFT)
- Colour: Blue

### FEATURES

- Compact and foldable
- Powerful sail design
- Wide transparent viewing window
- Easy to handle
- Suitable for many craft types

## HOW TO PACK YOUR SMART SAIL

There are two different ways to pack up your Smart Sail.

**FIRST WAY** 





#### SECOND WAY









#### **OUR SUPPORT**



support.baysports.com.au

#### **VISIT US**





baysports.com.au

View our Locations

baysports.com.au/pages/contact-us

#### SHARE YOUR EXPERIENCE



@BaySportsCo



@BaySports\_Co