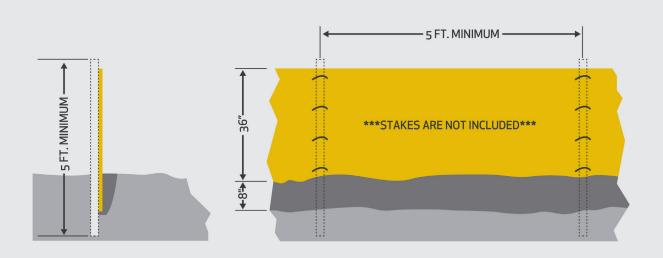

## STAKED BARRIER

All seams heat sealed Stakes are not included

**Standard size:** 100 ft in length x 44.5 inches

MADE IN THE USA