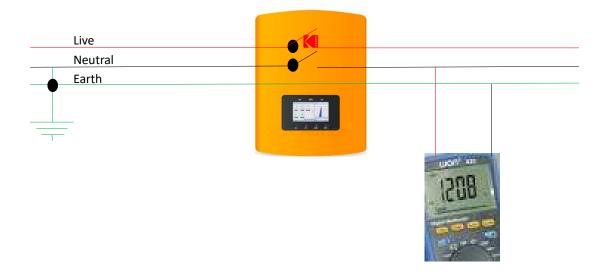

## NEW AC INEARTH NEUTRAL BRIDGE BOARD FOR RESIDENTIAL APPLICATIONS WITH HYBRID AND OFF GRID APPLICATIONS PART NUMBER: ACDB-ARENB-25A

- Why do we need this board to be installed?....
- A. To avoid elevated neutral voltages
- 1.1 When the inverter is in Back up mode, regulation requires both
   Live and Neutral conductor be disconnected from the municipal grid
  - 1.2 When this happens, earth/Neutral links that exists on the municipal supply side is lost
  - 1.3 The result is an elevated neutral voltage when measured between the neutral conductor and the earth conductor on the inverter back up circuit
    - Measured value: approx. 120Vac
  - 1.4 Also referred to as a "floating Neutral"

#### Testing for a floating neutral or elevated neutral <a href="Inverter">Inverter in back up mode without earth/neutral bridge board</a>