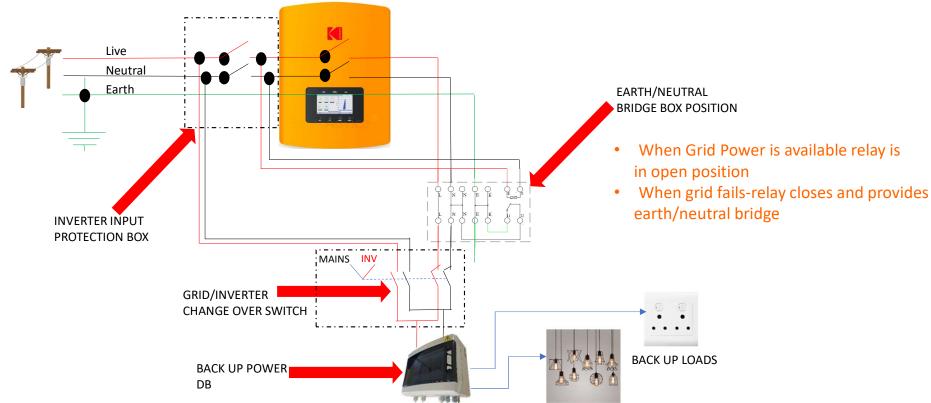

#### NEW AC EARTH NEUTRAL BRIDGE BOARD FOR RESIDENTIAL APPLICATIONS WIRING DIAGRAM OF EARTH NEUTRAL BRIDGE BOARD

#### NEW AC INEARTH NEUTRAL BRIDGE BOARD FOR RESIDENTIAL APPLICATIONS PART NUMBER: ACDB-ARENB-25A

WIRING DIAGRAM- Inverter Output Power Selected- Grid Power OFF