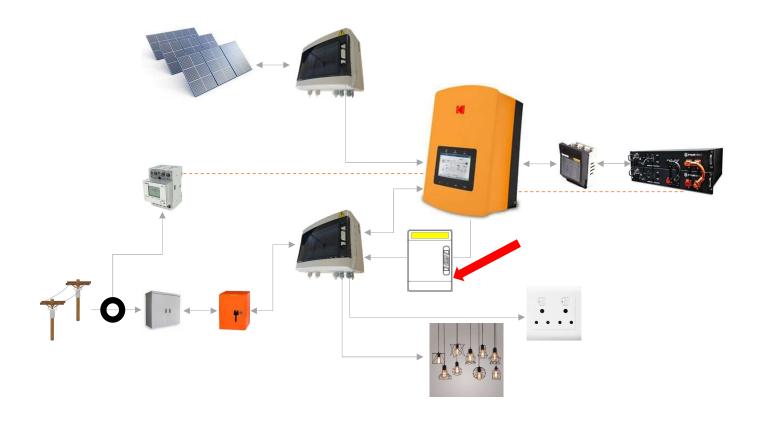

#### NEW AC EARTH NEUTRAL BRIDGE BOARD FOR RESIDENTIAL APPLICATIONS WIRING DIAGRAM OF EARTH NEUTRAL BRIDGE BOARD