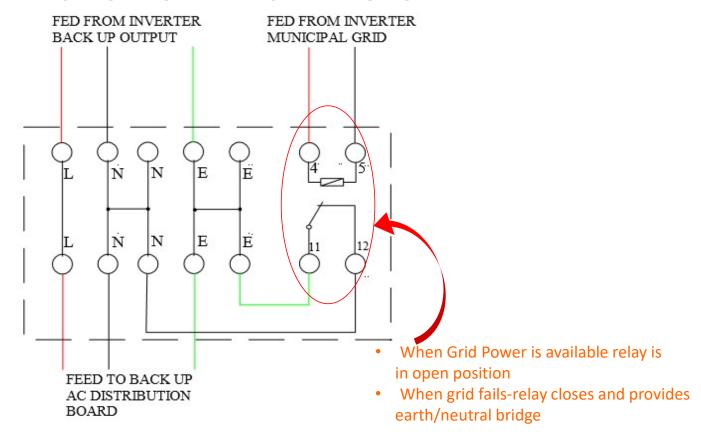

#### NEW AC INEARTH NEUTRAL BRIDGE BOARD FOR RESIDENTIAL APPLICATIONS PART NUMBER: ACDB-ARENB-25A

WIRING DIAGRAM- Inverter Output Power Selected- Grid Power OFF