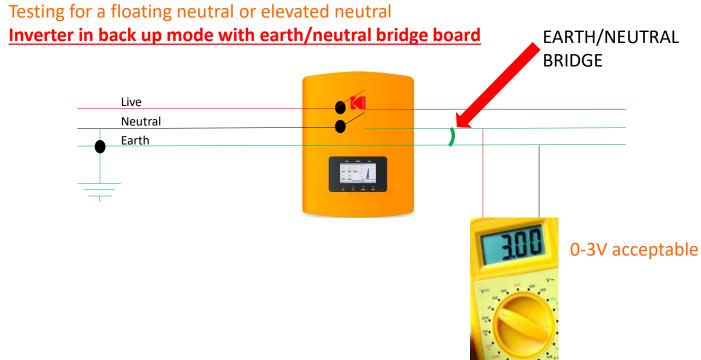

## NEW AC EARTH NEUTRAL BRIDGE BOARD FOR RESIDENTIAL APPLICATIONS WITH HYBRID AND OFF GRID APPLICATIONS PART NUMBER: ACDB-ARENB-25A

- The new automatic earth/neutral bridge board connects the earth and neutral conductor with each other when the utility power is lost.
- The board is to be installed between the Hybrid or Back up inverter out and the back up output ACDB.
- Why do we need this board to be installed?....
- A. To avoid elevated neutral voltages
- B To avoid earth ground loops
- C. To ensure the Earth leakage unit in the back up ACDB functions correctly

#### Testing for a floating neutral or elevated neutral <a href="Inverter">Inverter in back up mode without earth/neutral bridge board</a>