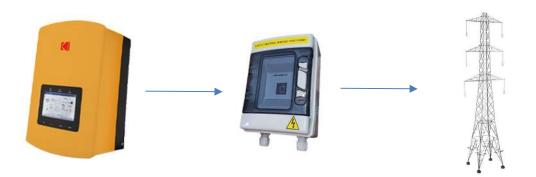

## Earth Neutral Bridge Box ACDB-ENBAR-32A-3PHASE

For use with back up and hybrid solar systems up to 12kWAC

- IP65
- Glass Reinforced Polyester Base
- Polycarbonate Lid
- RAL 7032
- Impact Resistant
- Double Insulated Class II
- Ambient Temperature range:-25°C / +40°C
- Max Operating Voltage:
  1000V AC / 1500V DC
- This product is an essential component needed for the safe operation of back up and hybrid solar systems.
- The function is replacing the earth neutral bridge that is exists when normal power is supplied from the utility.
- The ACDB-3PHASE-ARENB-32A automatically creates a temporary earth/neutral bridge when the inverter goes to back up mode due to loss of grid, thus avoiding the forming of earth ground loops.
- The enclosure provides excellent protection against the elements and is UV stabilized
- Pre-wired internal switchgear makes the system installation time fast
- Connectors are clearly marked to streamline installation