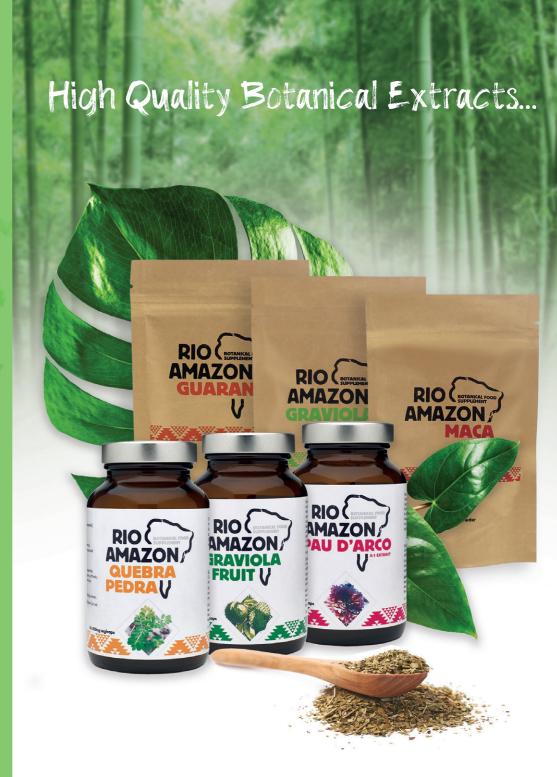

# RIO AMAZON POWDERS

The Rio Amazon Powders Collection brings you a selection of unique, high-quality botanical extracts and superfoods, free from unnecessary additives and fillers.

# Organic GoGo Guaraná Vegicaps 500mg

as Buzz Gum, Jungle Elixir and Powder.

RIO AMAZON CAPSULES

The Rio Amazon Capsules Collection

brings you a selection of unique, high-quality

botanical extracts and superfoods

free from unnecessary additives and fillers.

Pau d'Arco, Quebra Pedra, Graviola, Cat's Claw, Yerba Maté

are also available as tea along with Damiana, Tayuya, Pata de Vaca, Espinheira Santa teas and the 'Taste the Tropics' range of exotic blends. Your natural energizer Guaraná is also available