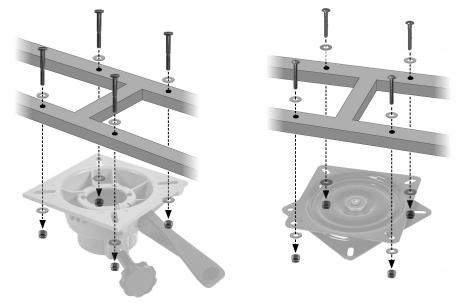

## **INSTALLATION INSTRUCTIONS**

| Included Hardware:<br>(4) Lock Nuts<br>(8) Washers<br>Pedestal Application<br>(4) 1/4 20 x 2" Bolts<br>Swivel Application<br>(4) 1/4 20 x 1.5" Screws | <ul> <li>INSTALLATION: The Wise Aero X Cool-Ride Boat Seat can be mounted to any standard marine pedestal or swivel system.</li> <li>Using the provided hardware, bolt the seat to your pedestal or swivel per the diagrams shown below.</li> <li>NOTE: Overtightening can lead to damaging the seat frame.</li> <li>CLEANING: Use mild dish soap and water for general cleaning. For more difficult stains, we recommend using Wise Vinyl Cleaner, 303</li> </ul> |
|-------------------------------------------------------------------------------------------------------------------------------------------------------|--------------------------------------------------------------------------------------------------------------------------------------------------------------------------------------------------------------------------------------------------------------------------------------------------------------------------------------------------------------------------------------------------------------------------------------------------------------------|
|                                                                                                                                                       | Multi-Surface Cleaner or Boat Bling Vinyl Sauce.                                                                                                                                                                                                                                                                                                                                                                                                                   |

## **PEDESTAL APPLICATION**

## **SWIVEL APPLICATION**