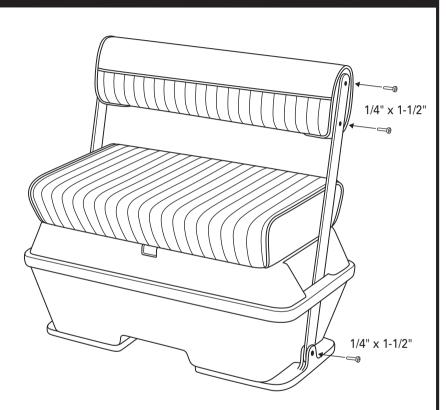

### Attach Swing Arm Assembly to Base

 Attach uprights and washer using 1-1/2" screw, tighten securely.

# **Attach Swing Arm Assembly to Back**

 Using 1-1/2" screws, mount back to uprights, tighten assembly.