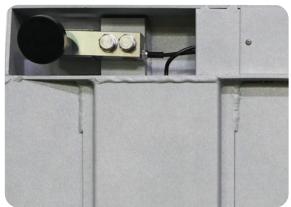

## **FEATURES**

- Made from aluminum to be lightweight (91 lb)
- Leveling feet, collapsible stand, wheels and handles to make it as portable and storable as ever
- Easy setup, all you need to do is unfold and plugin
- Built-in lips for easy access onto low profile scale
- Diamond plated for better traction
- Four alloy steel load cells
- Load cell capacity is 2X the scale capacity for overload protection
- Heavy-duty metal shielded quick connecting cable
- Complete scale and indicator package
- Screw-in feet for leveling
- Collapsible stand/handle for easy storing
- Handles and wheels on the sides for easy portability
- Channel construction for superior strength
- The indicator comes with an AC adapter but can be powered with AA batteries for cordless option
- Factory pre-calibrated for quick setup