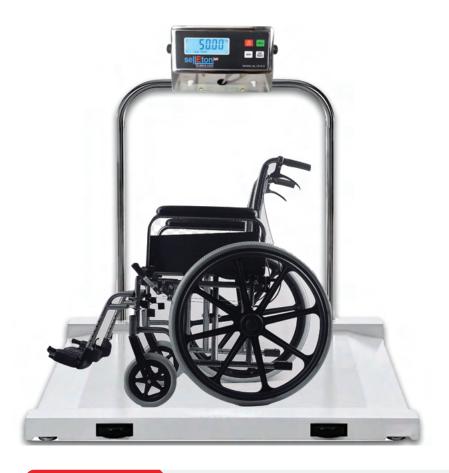

## **SL-Wheelchair-1k ALUMINUM WHEEL CHAIR DRUM SCALE**

## **FEATURES**

- Made from aluminum to be lightweight (91 lb)
- Leveling feet, collapsible stand, wheels and handles to make it as portable and storable as ever
- Easy setup, all you need to do is unfold and plugin
- Built-in lips for easy access onto low profile scale
- Diamond plated for better traction
- Four alloy steel load cells
- Load cell capacity is 2X the scale capacity for overload protection
- Heavy-duty metal shielded quick connecting cable
- Complete scale and indicator package
- Screw-in feet for leveling
- Collapsible stand/handle for easy storing
- Handles and wheels on the sides for easy portability
- Channel construction for superior strength
- The indicator comes with an AC adapter but can be powered with AA batteries for cordless option
- Factory pre-calibrated for quick setup

## **SPECIFICATIONS**

Material: Aluminum

Overloaded Protection: 200%

Indicator: SL-7515-C

Power: AC/DC, or AA batteries

Units: Ib and kg switchable

Capacity: 1,000 lbs

Weight: 91 lbs

Outer size: ( scale shell itself )

47.5" x 47.5" x 4"

Inner size: ( platform wheelchair

will sit in ) 39.5" x 39.5"

Warranty: 5-year limited