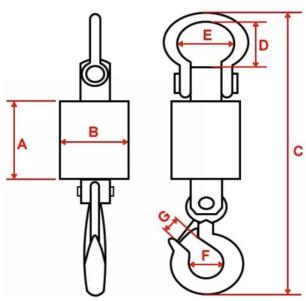

| MODELS      | CAPACITY         | SIZE IN INCH |     |        |      |     |       |      |
|-------------|------------------|--------------|-----|--------|------|-----|-------|------|
|             |                  | Α            | В   | С      | D    | Е   | F     | G    |
| SL-W-CR-6K  | 6,000 lb x 1 lb  | 4.7          | 4.3 | 21.625 | 4.4  | 2.5 | 1.875 | 1.5  |
| SL-W-CR-10K | 10,000 lb x 2 lb | 4.7          | 4.3 | 24.875 | 5.25 | 3   | 2.5   | 2.1  |
| SL-W-CR-20K | 20,000 lb x 5 lb | 4.7          | 4.3 | 29.375 | 5.85 | 3.8 | 2.75  | 2.35 |