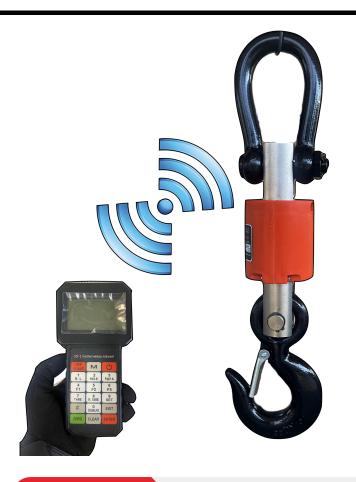

## **FEATURES**

- Completely wireless operate and display remotely
- Transmission distance: 300ft
- Units of measure: kg/lb
- Easy-grip handheld controller/indicator
- Heavy-duty scale load cell and support
- Package configured and calibrated with 6000 divisions
- Scale power: rechargeable battery
- Additional battery for uninterrupted operation
- 5-year limited warranty