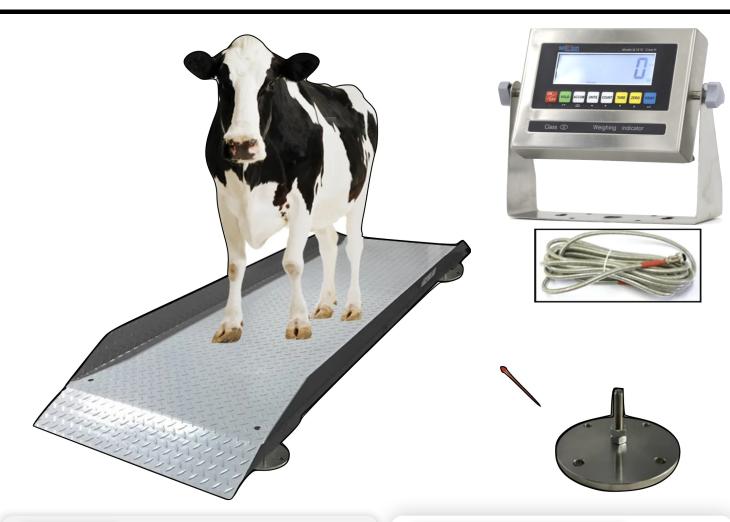

## **MODELS**

- ✓ SL-929-M-Alleyway-7'x26"
- ✓ SL-929-L-Alleyway-7'x36"
- ✓ SL-919-XL-Alleyway-8'x48"

## **FEATURES**

- ✓ Large platform to make a complete livestock alleyway.
- ✓ Thread plate surface
- ✓ Motion sensing technology for accurate animal weighing
- ✓ Metal Shielded Cable
- $\checkmark$  4 2500 lb load cells with leveling feet for easy use.
- ✓ Heavy duty to accommodate most animals
- ✓ Built-in 4" ramps and 1 3/4" high side rails
- ✓ NEMA 4 Washdown, stainless steel, legal for trade
- ✓ NEMA 4 stainless steel junction box
- ✓ Warranty: 5 years

## **SPECIFICATIONS**

- ✓ Material: Painted Steel
- ✓ Platform Dimensions: 84" x 26" x 5" | 84" x 36" x 5" 96" x 48" x 5"
- ✓ Overload Protection: 200%
- ✓ Indicator: SL-7510-C
- ✓ Power: AC/DC, built-in rechargeable battery (100 hrs)
- ✓ Capacity: 5000 lbs x 1 lb / 2500 kg
- ✓ Cable Length: 20' ft