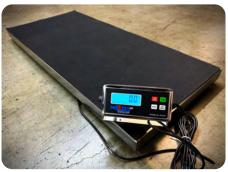

## **SL-922 STAINLESS STEEL VET SCALE**

## **SPECIFICATIONS**

- ✓ Material: Stainless Steel
- ✓ Platform Dimensions: 43"(L) x 20"(W) x2"(H)
- ✓ Overload Protection: 200%
- ✓ Indicator: SL-7515-C
- ✓ Power: AC/DC adapter
- ✓ Capacity: 1000 lb x 0.2 lb / 500 kg
- ✓ Cable Length: 19' ft