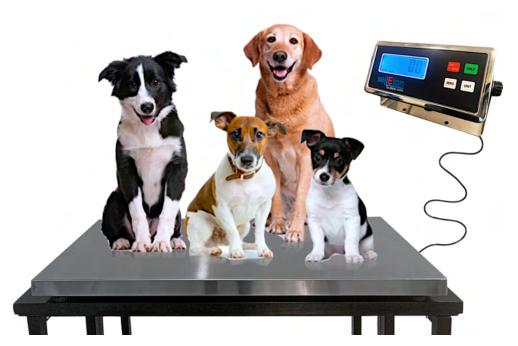

## **SL-922 STAINLESS STEEL VET SCALE**

## **FEATURES**

- ✓ Large durable stainless steel surface
- ✓ Low 2" profile platform lets animals easily step on and off
- ✓ A good alternative for weighing large boxes or crates
- ✓ Lightweight and portable; can be used on the floor or tabletop
- ✓ Anti-skid rubber mat included preventing animals from slipping
- ✓ Load cell capacity is 2.2 times scale capacity for overload protection
- ✓ Includes LED indicator with an adjustable wall or desk mount stand
- ✓ Weighing units: Ib or kg
- ✓ Built-in RS232 communication port
- ✓ Wireless option available
- ✓ Accuracy: .2 lb
- ✓ 5 year warranty

## **SPECIFICATIONS**

- ✓ Material: Stainless Steel
- ✓ Platform Dimensions: 43"(L) x 20"(W) x2"(H)
- ✓ Overload Protection: 200%
- ✓ Indicator: SL-7515-C
- ✓ Power: AC/DC adapter
- ✓ Capacity: 1000 lb x 0.2 lb / 500 kg
- ✓ Cable Length: 19' ft