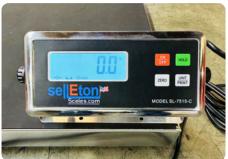

## **SPECIFICATIONS**

- ✓ Material: Stainless Steel
- ✓ Platform Dimensions: 43"(L) x 20"(W) x2"(H)
- ✓ Overload Protection: 200%
- ✓ Indicator: SL-7515-C
- ✓ Power: AC/DC adapter
- ✓ Capacity: 1000 lb x 0.2 lb / 500 kg
- ✓ Cable Length: 19' ft