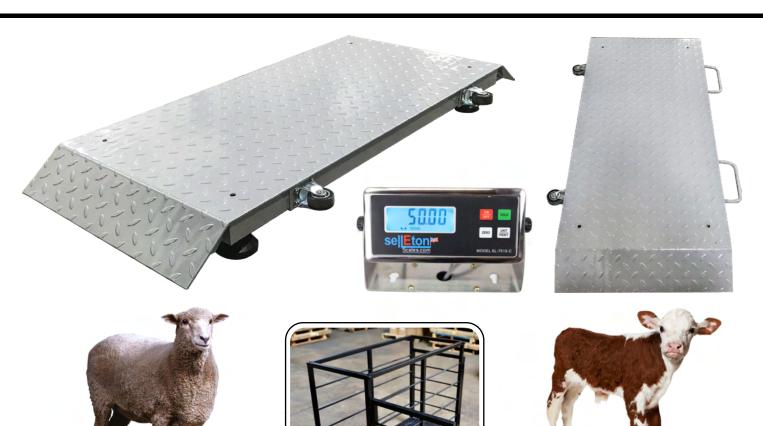

## **SL-920 PORTABLE LIVESTOCK ANIMAL SCALE**

- -Portable with carrying handles and wheels
- Thread plated surface
- Ramped ends
- Adjustable feet
- Indicator with large LCD display and rechargeable battery
- 18" long sturdy metal shielded cable
- Cage option available
- Weatherproof option available
- Factory Calibrated
- 5-year warranty on parts

## **SPECIFICATIONS**

Capacity: 2000 lbs

Accuracy: .5 lb

Platform: 50" x 20" / 1300 x 500 (mm)

Indicator: SL-7515-C Material: Painted Steel Overload Protection: 200%

## **OPTIONAL ACCESSORIES**

Printer

Scoreboard

Indicator stand

Software