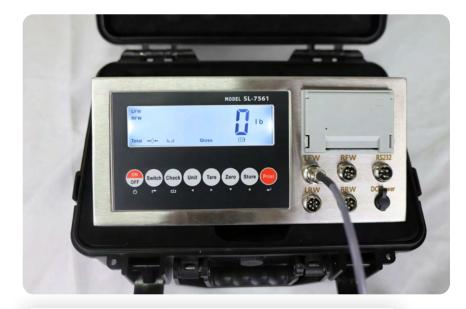

# **SL-7561 MULTI-CHANNEL INDICATOR** WITH BUILT-IN PRINTER

### **FEATURES**

- Designed to work with static axle scales
- Gross weighing and accumulative weighing modes
- LCD display (size: 5.3in x 1.4in)
- ✓ Tare, Zero, Print, Save, Check, and Delete functions
- ✓ Kg and lb weighing units
- Built-in needle printer
- Different printing formats
- ✓ 6v/4.5Ah Battery and 9v/1.2A adapter
- Can connect to a secondary large display/scoreboard
- Can connect with up to 4 weighing pads
- ✓ Shows individual scale/pad percentage of the total weight
- Manual and automatic printing modes
- ✓ Date and time can be set easily
- Can connect to a PC or printer for data logging
- ✓ Wireless capability (optional)
- Splash-proof keyboard and display
- ✓ 5 year warranty