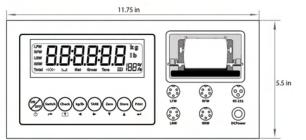

#### (844)-735-5386

DIMENSIONS

## **SPECIFICATIONS**

- ✓ Display: LCD 1-inch x 6-digit numeric
- Units: lb, kg (primary)
- Accuracy Class: III
- Excitation circuit: VDC, 6 wire connections
- Load Cell: 6 load cells of 350 Ω maximum
- ✓ Sensitivity (internal): 0.5 µV / d
- ✓ Input voltage: -30 to +30mV DC
- ✓ Power: 100~250VAC @ 50/60Hz
- ✓ Operating Temp.: 14 °F to 104 °F (-10 °C to +40 °C)
- ✓ Weight: 5.5 lbs
- ✓ Display Increment: Selectable 1, 2, 5, 10, 20, 50
- ✓ Decimal Point: Selectable 0, 1, 2, 3, 4 decimal places