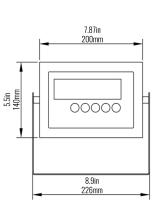

## **FEATURES**

- ✓ Stainless Steel Enclosure
- LED or LCD display option
- ✓ Multiple weighing units: (kg/lb)
- ✓ General weighing: Gross/Tare/Zero
- Drive upto four 350Ω load cells
- Print option
- ✓ Built-in rechargeable Battery
- Low battery reminder
- Automatic Power off (power saving mode)
- ✓ 5 year warranty

## **SPECIFICATIONS**

- Accuracy Class: 3000 e
- AD Converting Speed: 10 times/sec
- Input Single Range: 0~19.5mv
- ✓ Excitation circuit: 5 VDC, 4 wire connections
- Load Cell: 4 load cells of 350 Ω
- ✓ Max Division: 15000d
- ✓ Power: 6V/4Ah rechargeable battery or 9VDC adapter
- ✓ Operating Temp.: 14 °F to 104 °F (-10 °C to +40 °C)



## DIMENSIONS







(844)-735-5386