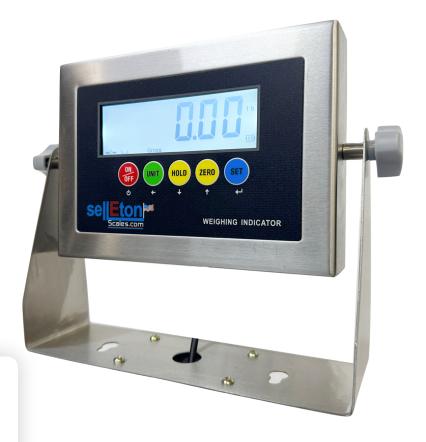

## **FEATURES**

- ✓ Stainless Steel Enclosure
- LED or LCD display option
- ✓ Multiple weighing units: (kg/lb)
- ✓ General weighing: Gross/Tare/Zero
- Drive upto four 350Ω load cells
- Print option
- ✓ Built-in rechargeable Battery
- Low battery reminder
- Automatic Power off (power saving mode)
- ✓ 5 year warranty

## **SPECIFICATIONS**

- Accuracy Class: 3000 e
- AD Converting Speed: 10 times/sec
- Input Single Range: 0~19.5mv
- ✓ Excitation circuit: 5 VDC, 4 wire connections
- Load Cell: 4 load cells of 350 Ω
- ✓ Max Division: 15000d
- ✓ Power: 6V/4Ah rechargeable battery or 9VDC adapter
- ✓ Operating Temp.: 14 °F to 104 °F (-10 °C to +40 °C)