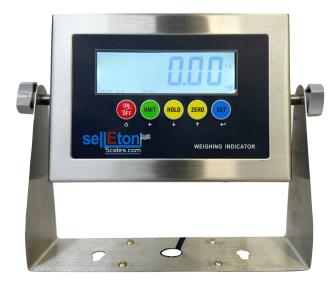

## **FEATURES**

- ✓ Stainless Steel Enclosure
- LED or LCD display option
- ✓ Multiple weighing units: (kg/lb)
- ✓ General weighing: Gross/Tare/Zero
- Drive upto four 350Ω load cells
- Print option
- ✓ Built-in rechargeable Battery
- Low battery reminder
- Automatic Power off (power saving mode)
- ✓ 5 year warranty

## **SPECIFICATIONS**

- Accuracy Class: 3000 e
- AD Converting Speed: 10 times/sec
- Input Single Range: 0~19.5mv
- ✓ Excitation circuit: 5 VDC, 4 wire connections
- Load Cell: 4 load cells of 350 Ω
- ✓ Max Division: 15000d
- ✓ Power: 6V/4Ah rechargeable battery or 9VDC adapter
- ✓ Operating Temp.: 14 °F to 104 °F (-10 °C to +40 °C)