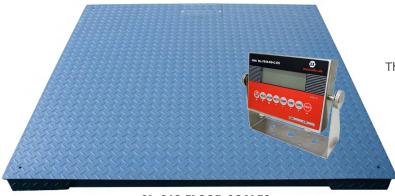

## **INTRINSICALLY SAFE SCALE SYSTEMS**

Intrinsic safety ensures that the electrical wiring and components of the scale's electronic parts (indicator, load cells) are, by design, incapable of releasing enough energy to ignite flammable or combustible atmospheric mixtures in their most easily ignitable concentrations.

## **APPROVALS:**











nmax = 10,000 Class III/IIIL



## SL-7510-SS-C-EX INDICATOR

The SL-7510-SS-C-EX indicator is Intrinsically Safe for use in dangerous areas. It comes with a Stainless Steel NEMA 4X enclosure and two power options, a removable rechargeable battery or an power adapter with a 47 ft long charging cord.



**SL-916 FLOOR SCALES**