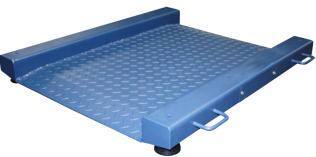

## **INTRINSICALLY SAFE SCALE SYSTEMS**

Intrinsic safety ensures that the electrical wiring and components of the scale's electronic parts (indicator, load cells) are, by design, incapable of releasing enough energy to ignite flammable or combustible atmospheric mixtures in their most easily ignitable concentrations.

## **APPROVALS:**











nmax = 10,000 Class III/IIIL



## SL-7510-SS-C-EX INDICATOR

The SL-7510-SS-C-EX indicator is Intrinsically Safe for use in dangerous areas. It comes with a Stainless Steel NEMA 4X enclosure and two power options, a removable rechargeable battery or an power adapter with a 47 ft long charging cord.



**SL-916 FLOOR SCALES**