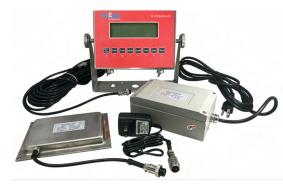

## SL-7510-SS-C-EX INDICATOR

The SL-7510-SS-C-EX indicator is Intrinsically Safe for use in dangerous areas. It comes with a Stainless Steel NEMA 4X enclosure and two power options, a removable rechargeable battery or an power adapter with a 47 ft long charging cord.