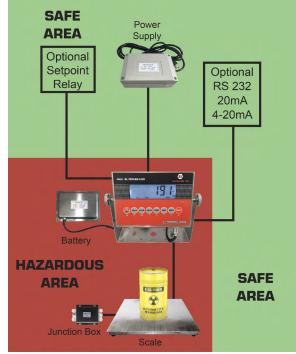

## **INTRINSICALLY SAFE SCALE SYSTEMS**

Intrinsic safety ensures that the electrical wiring and components of the scale's electronic parts (indicator, load cells) are, by design, incapable of releasing enough energy to ignite flammable or combustible atmospheric mixtures in their most easily ignitable concentrations.

## SL-7510-SS-C-EX INDICATOR

The SL-7510-SS-C-EX indicator is Intrinsically Safe for use in dangerous areas. It comes with a Stainless Steel NEMA 4X enclosure and two power options, a removable rechargeable battery or an power adapter with a 47 ft long charging cord.