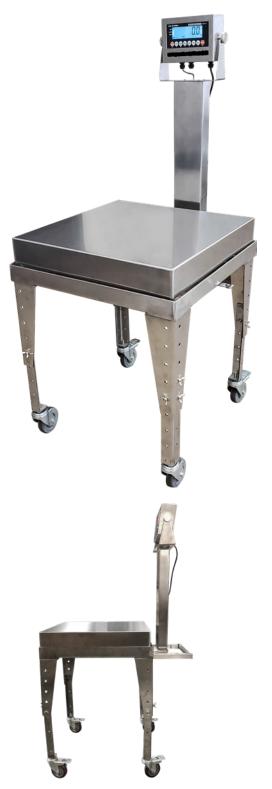

## SL-915-BC BENCH SCALE CART

## **FEATURES**

- For use with SL-915-SS bench scales
- Stainless steel welded construction
- Ideal for use in the food or chemical industry
- · Wheeled design for effortless smooth movement, easy portability and fast set up
- Locking rear casters allows for stability
- · Adjustable cart legs can be raised or lowered to it into assembly lines
- Rear handle for easy transporting
- Removable indicator stand
- Tilt-able indicator for eliminating glare
- 1,000 lb capacity

<sup>\*</sup> SHOWN WITH BENCH SCALE (SOLD SEPARATELY)

\* SHOWN WITH 4 CASTERS (OPTIONAL)