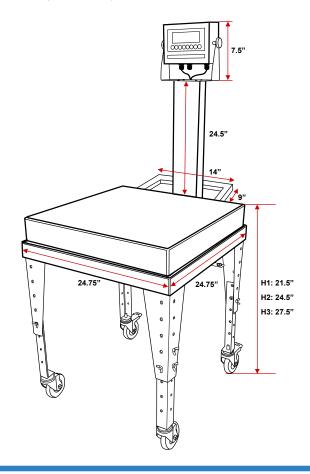

## SL-915-BC BENCH SCALE CART

## **FEATURES**

- For use with SL-915-SS bench scales
- Stainless steel welded construction
- Ideal for use in the food or chemical industry
- · Wheeled design for effortless smooth movement, easy portability and fast set up
- Locking rear casters allows for stability
- · Adjustable cart legs can be raised or lowered to it into assembly lines
- Rear handle for easy transporting
- Removable indicator stand
- Tilt-able indicator for eliminating glare
- 1,000 lb capacity

| PART#       | SIZE                    | SHIP WT. |
|-------------|-------------------------|----------|
| SL-915-CT18 | For 18" x 18" platforms | 50 lbs   |
| SL-915-CT24 | For 24" x 24" platforms | 70 lbs   |

<sup>\*</sup> SHOWN WITH BENCH SCALE (SOLD SEPARATELY)

\* SHOWN WITH 4 CASTERS (OPTIONAL)