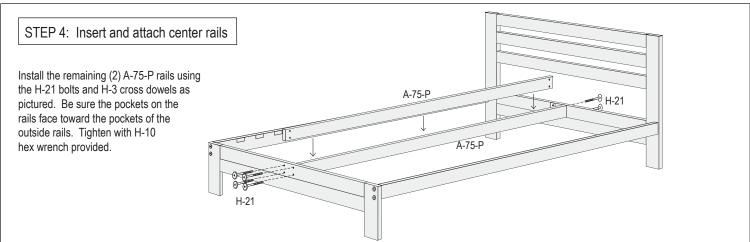

## PARTS LIST

|                                    | H A  | R       | D     | VV   | Α   | R | E |    | L       | l  | S  | 1 |
|------------------------------------|------|---------|-------|------|-----|---|---|----|---------|----|----|---|
|                                    | H-20 | 1-1/2"  | 'WO   | OD S | CRE | W |   | (  | )111111 | D> | 14 |   |
|                                    | H-21 | 2 - 1/2 | 2" BC | DLT  |     |   |   | 0= |         | _  | 24 |   |
|                                    | H-3  | CROS    | S DO  | OWEL |     |   |   |    | 0 (     | )  | 24 |   |
|                                    | H-10 | HEX \   | WRE   | NCH  |     |   |   | _  |         | 1  | 1  |   |
| #2 PHILLIPS HEAD SCREW DRIVER REQU |      |         |       |      |     |   |   |    |         |    | ED |   |