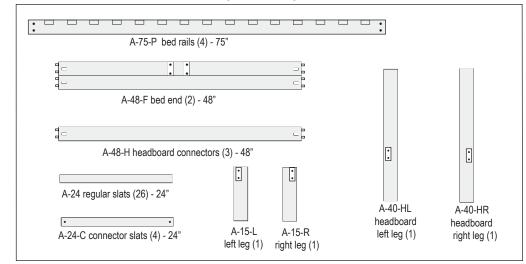

## PARTS LIST

|                                    | H A  | R       | D     | VV   | Α   | R | E |    | L       | l  | S  | 1 |
|------------------------------------|------|---------|-------|------|-----|---|---|----|---------|----|----|---|
|                                    | H-20 | 1-1/2"  | 'WO   | OD S | CRE | W |   | (  | )111111 | D> | 14 |   |
|                                    | H-21 | 2 - 1/2 | 2" BC | DLT  |     |   |   | 0= |         | _  | 24 |   |
|                                    | H-3  | CROS    | S DO  | OWEL |     |   |   |    | 0 (     | )  | 24 |   |
|                                    | H-10 | HEX \   | WRE   | NCH  |     |   |   | _  |         | 1  | 1  |   |
| #2 PHILLIPS HEAD SCREW DRIVER REQU |      |         |       |      |     |   |   |    |         |    | ED |   |