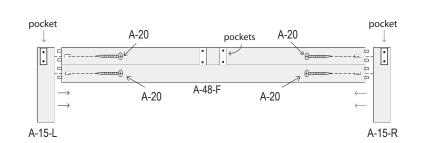

## STEP 1: Assemble the headboard

STEP 2: Assemble the footboard

Insert dowels on ends of A-48-F into corresponding holes in legs A-15-L and A-15-R as pictured. **Be sure pockets on legs and A-48-F are on the same side**. Use screwdriver to secure with A-20 wood screws.