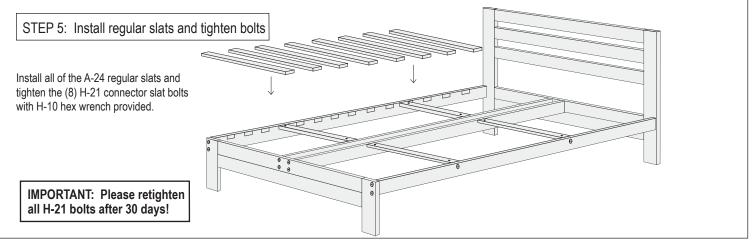

## PARTS LIST

|                                    | H A  | R       | D     | VV   | Α   | R | E |    | L       | l  | S  | 1 |
|------------------------------------|------|---------|-------|------|-----|---|---|----|---------|----|----|---|
|                                    | H-20 | 1-1/2"  | 'WO   | OD S | CRE | W |   | (  | )111111 | D> | 14 |   |
|                                    | H-21 | 2 - 1/2 | 2" BC | DLT  |     |   |   | 0= |         | _  | 24 |   |
|                                    | H-3  | CROS    | S DO  | OWEL |     |   |   |    | 0 (     | )  | 24 |   |
|                                    | H-10 | HEX \   | WRE   | NCH  |     |   |   | _  |         | 1  | 1  |   |
| #2 PHILLIPS HEAD SCREW DRIVER REQU |      |         |       |      |     |   |   |    |         |    | ED |   |