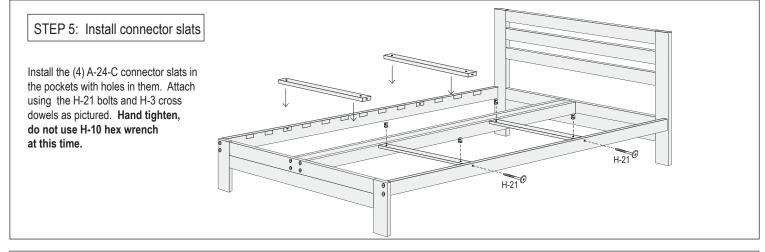

## PARTS LIST

|                                    | H A  | R       | D     | VV   | Α   | R | E |    | L       | l  | S  | 1 |
|------------------------------------|------|---------|-------|------|-----|---|---|----|---------|----|----|---|
|                                    | H-20 | 1-1/2"  | 'WO   | OD S | CRE | W |   | (  | )111111 | D> | 14 |   |
|                                    | H-21 | 2 - 1/2 | 2" BC | DLT  |     |   |   | 0= |         | _  | 24 |   |
|                                    | H-3  | CROS    | S DO  | OWEL |     |   |   |    | 0 (     | )  | 24 |   |
|                                    | H-10 | HEX \   | WRE   | NCH  |     |   |   | _  |         | 1  | 1  |   |
| #2 PHILLIPS HEAD SCREW DRIVER REQU |      |         |       |      |     |   |   |    |         |    | ED |   |