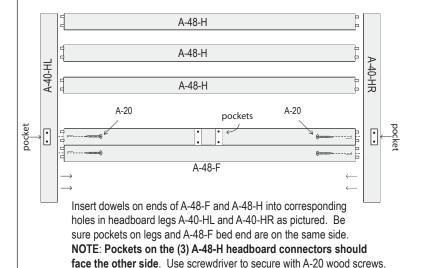

## STEP 1: Assemble the headboard

STEP 2: Assemble the footboard

Insert dowels on ends of A-48-F into corresponding holes in legs A-15-L and A-15-R as pictured. **Be sure pockets on legs and A-48-F are on the same side**. Use screwdriver to secure with A-20 wood screws.