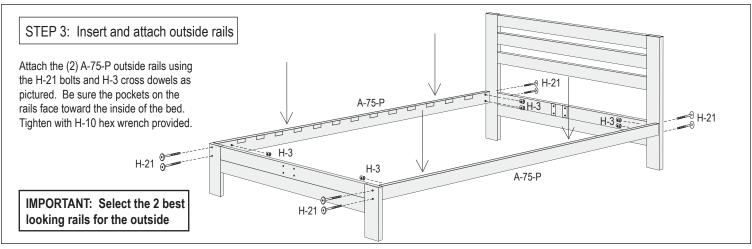

## PARTS LIST

|                                    | H A  | R       | D     | VV   | Α   | R | E |    | L       | l  | S  | 1 |
|------------------------------------|------|---------|-------|------|-----|---|---|----|---------|----|----|---|
|                                    | H-20 | 1-1/2"  | 'WO   | OD S | CRE | W |   | (  | )111111 | D> | 14 |   |
|                                    | H-21 | 2 - 1/2 | 2" BC | DLT  |     |   |   | 0= |         | _  | 24 |   |
|                                    | H-3  | CROS    | S DO  | OWEL |     |   |   |    | 0 (     | )  | 24 |   |
|                                    | H-10 | HEX \   | WRE   | NCH  |     |   |   | _  |         | 1  | 1  |   |
| #2 PHILLIPS HEAD SCREW DRIVER REQU |      |         |       |      |     |   |   |    |         |    | ED |   |