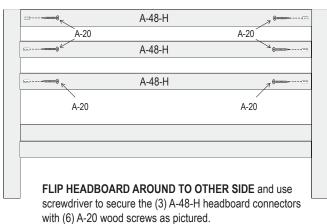

## STEP 1: Assemble the headboard

STEP 2: Assemble the footboard

Insert dowels on ends of A-48-F into corresponding holes in legs A-15-L and A-15-R as pictured. **Be sure pockets on legs and A-48-F are on the same side**. Use screwdriver to secure with A-20 wood screws.