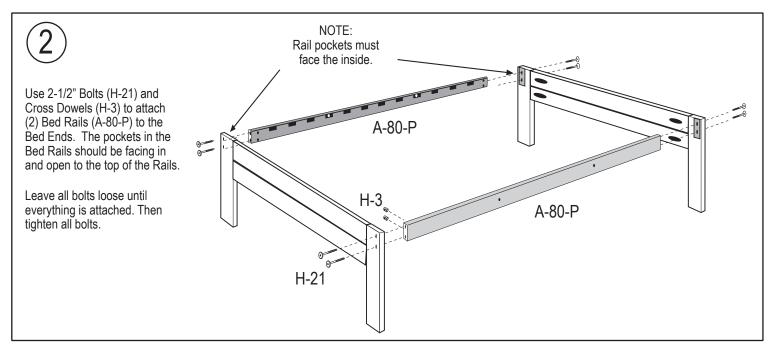

## FOR ASSEMBLY VIDEO PLEASE VISIT kdframes.com

| н А                                    | RDWARE              | LIST                                                                                                                                                                                                                                                                                                                                                                                                                                                                                                                                                                                                                                                                                                                                                                                                                                                                                                                                                                                                                                                                                                                                                                                                                                                                                                                                                                                                                                                                                                                                                                                                                                                                                                                                                                                                                              |
|----------------------------------------|---------------------|-----------------------------------------------------------------------------------------------------------------------------------------------------------------------------------------------------------------------------------------------------------------------------------------------------------------------------------------------------------------------------------------------------------------------------------------------------------------------------------------------------------------------------------------------------------------------------------------------------------------------------------------------------------------------------------------------------------------------------------------------------------------------------------------------------------------------------------------------------------------------------------------------------------------------------------------------------------------------------------------------------------------------------------------------------------------------------------------------------------------------------------------------------------------------------------------------------------------------------------------------------------------------------------------------------------------------------------------------------------------------------------------------------------------------------------------------------------------------------------------------------------------------------------------------------------------------------------------------------------------------------------------------------------------------------------------------------------------------------------------------------------------------------------------------------------------------------------|
| H-21                                   | 2 - 1/2" BOLT       | 0 12                                                                                                                                                                                                                                                                                                                                                                                                                                                                                                                                                                                                                                                                                                                                                                                                                                                                                                                                                                                                                                                                                                                                                                                                                                                                                                                                                                                                                                                                                                                                                                                                                                                                                                                                                                                                                              |
| H-3                                    | CROSS DOWEL         | (12 € (12 € (12 € (12 € (12 € (12 € (12 € (12 € (12 € (12 € (12 € (12 € (12 € (12 € (12 € (12 € (12 € (12 € (12 € (12 € (12 € (12 € (12 € (12 € (12 € (12 € (12 € (12 € (12 € (12 € (12 € (12 € (12 € (12 € (12 € (12 € (12 € (12 € (12 € (12 € (12 € (12 € (12 € (12 € (12 € (12 € (12 € (12 € (12 € (12 € (12 € (12 € (12 € (12 € (12 € (12 € (12 € (12 € (12 € (12 € (12 € (12 € (12 € (12 € (12 € (12 € (12 € (12 € (12 € (12 € (12 € (12 € (12 € (12 € (12 € (12 € (12 € (12 € (12 € (12 € (12 € (12 € (12 € (12 € (12 € (12 € (12 € (12 € (12 € (12 € (12 € (12 € (12 € (12 € (12 € (12 € (12 € (12 € (12 € (12 € (12 € (12 € (12 € (12 € (12 € (12 € (12 € (12 € (12 € (12 € (12 € (12 € (12 € (12 € (12 € (12 € (12 € (12 € (12 € (12 € (12 € (12 € (12 € (12 € (12 € (12 € (12 € (12 € (12 € (12 € (12 € (12 € (12 € (12 € (12 € (12 € (12 € (12 € (12 € (12 € (12 € (12 € (12 € (12 € (12 € (12 € (12 € (12 € (12 € (12 € (12 € (12 € (12 € (12 € (12 € (12 € (12 € (12 € (12 € (12 € (12 € (12 € (12 € (12 € (12 € (12 € (12 € (12 € (12 € (12 € (12 € (12 € (12 € (12 € (12 € (12 € (12 € (12 € (12 € (12 € (12 € (12 € (12 € (12 € (12 € (12 € (12 € (12 € (12 € (12 € (12 € (12 € (12 € (12 € (12 € (12 € (12 € (12 € (12 € (12 € (12 € (12 € (12 € (12 € (12 € (12 € (12 € (12 € (12 € (12 € (12 € (12 € (12 € (12 € (12 € (12 € (12 € (12 € (12 € (12 € (12 € (12 € (12 € (12 € (12 € (12 € (12 € (12 € (12 € (12 € (12 € (12 € (12 € (12 € (12 € (12 € (12 € (12 € (12 € (12 € (12 € (12 € (12 € (12 € (12 € (12 € (12 € (12 € (12 € (12 € (12 € (12 € (12 € (12 € (12 € (12 € (12 € (12 € (12 € (12 € (12 € (12 € (12 € (12 € (12 € (12 € (12 € (12 € (12 € (12 € (12 € (12 € (12 € (12 € (12 € (12 € (12 € (12 € (12 € (12 € (12 € (12 € (12 € (12 € (12 € (12 € (12 € (12)))))))))))))))))))))))))))))))))))} |
| H-10                                   | HEX WRENCH          | 1                                                                                                                                                                                                                                                                                                                                                                                                                                                                                                                                                                                                                                                                                                                                                                                                                                                                                                                                                                                                                                                                                                                                                                                                                                                                                                                                                                                                                                                                                                                                                                                                                                                                                                                                                                                                                                 |
| H-20                                   | 1 - 1/2" WOOD SCREW | ( <del>)</del>                                                                                                                                                                                                                                                                                                                                                                                                                                                                                                                                                                                                                                                                                                                                                                                                                                                                                                                                                                                                                                                                                                                                                                                                                                                                                                                                                                                                                                                                                                                                                                                                                                                                                                                                                                                                                    |
| #2 PHILLIPS HEAD SCREW DRIVER REQUIRED |                     |                                                                                                                                                                                                                                                                                                                                                                                                                                                                                                                                                                                                                                                                                                                                                                                                                                                                                                                                                                                                                                                                                                                                                                                                                                                                                                                                                                                                                                                                                                                                                                                                                                                                                                                                                                                                                                   |