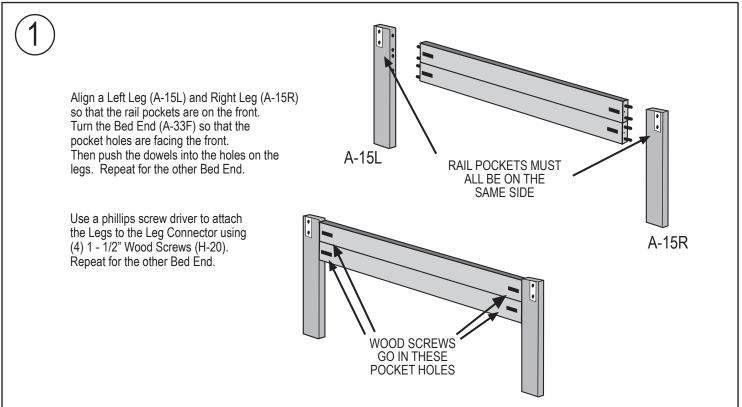

## FOR ASSEMBLY VIDEO PLEASE VISIT kdframes.com

| н А                                    | RDWARE              | LIST                                                                                                                                                                                                                                                                                                                                                                                                                                                                                                                                                                                                                                                                                                                                                                                                                                                                                                                                                                                                                                                                                                                                                                                                                                                                                                                                                                                                                                                                                                                                                                                                                                                                                                                                                                                                                              |
|----------------------------------------|---------------------|-----------------------------------------------------------------------------------------------------------------------------------------------------------------------------------------------------------------------------------------------------------------------------------------------------------------------------------------------------------------------------------------------------------------------------------------------------------------------------------------------------------------------------------------------------------------------------------------------------------------------------------------------------------------------------------------------------------------------------------------------------------------------------------------------------------------------------------------------------------------------------------------------------------------------------------------------------------------------------------------------------------------------------------------------------------------------------------------------------------------------------------------------------------------------------------------------------------------------------------------------------------------------------------------------------------------------------------------------------------------------------------------------------------------------------------------------------------------------------------------------------------------------------------------------------------------------------------------------------------------------------------------------------------------------------------------------------------------------------------------------------------------------------------------------------------------------------------|
| H-21                                   | 2 - 1/2" BOLT       | 0 12                                                                                                                                                                                                                                                                                                                                                                                                                                                                                                                                                                                                                                                                                                                                                                                                                                                                                                                                                                                                                                                                                                                                                                                                                                                                                                                                                                                                                                                                                                                                                                                                                                                                                                                                                                                                                              |
| H-3                                    | CROSS DOWEL         | (12 € (12 € (12 € (12 € (12 € (12 € (12 € (12 € (12 € (12 € (12 € (12 € (12 € (12 € (12 € (12 € (12 € (12 € (12 € (12 € (12 € (12 € (12 € (12 € (12 € (12 € (12 € (12 € (12 € (12 € (12 € (12 € (12 € (12 € (12 € (12 € (12 € (12 € (12 € (12 € (12 € (12 € (12 € (12 € (12 € (12 € (12 € (12 € (12 € (12 € (12 € (12 € (12 € (12 € (12 € (12 € (12 € (12 € (12 € (12 € (12 € (12 € (12 € (12 € (12 € (12 € (12 € (12 € (12 € (12 € (12 € (12 € (12 € (12 € (12 € (12 € (12 € (12 € (12 € (12 € (12 € (12 € (12 € (12 € (12 € (12 € (12 € (12 € (12 € (12 € (12 € (12 € (12 € (12 € (12 € (12 € (12 € (12 € (12 € (12 € (12 € (12 € (12 € (12 € (12 € (12 € (12 € (12 € (12 € (12 € (12 € (12 € (12 € (12 € (12 € (12 € (12 € (12 € (12 € (12 € (12 € (12 € (12 € (12 € (12 € (12 € (12 € (12 € (12 € (12 € (12 € (12 € (12 € (12 € (12 € (12 € (12 € (12 € (12 € (12 € (12 € (12 € (12 € (12 € (12 € (12 € (12 € (12 € (12 € (12 € (12 € (12 € (12 € (12 € (12 € (12 € (12 € (12 € (12 € (12 € (12 € (12 € (12 € (12 € (12 € (12 € (12 € (12 € (12 € (12 € (12 € (12 € (12 € (12 € (12 € (12 € (12 € (12 € (12 € (12 € (12 € (12 € (12 € (12 € (12 € (12 € (12 € (12 € (12 € (12 € (12 € (12 € (12 € (12 € (12 € (12 € (12 € (12 € (12 € (12 € (12 € (12 € (12 € (12 € (12 € (12 € (12 € (12 € (12 € (12 € (12 € (12 € (12 € (12 € (12 € (12 € (12 € (12 € (12 € (12 € (12 € (12 € (12 € (12 € (12 € (12 € (12 € (12 € (12 € (12 € (12 € (12 € (12 € (12 € (12 € (12 € (12 € (12 € (12 € (12 € (12 € (12 € (12 € (12 € (12 € (12 € (12 € (12 € (12 € (12 € (12 € (12 € (12 € (12 € (12 € (12 € (12 € (12 € (12 € (12 € (12 € (12 € (12 € (12 € (12 € (12 € (12 € (12 € (12 € (12 € (12 € (12 € (12 € (12 € (12 € (12 € (12 € (12 € (12 € (12 € (12 € (12 € (12 € (12 € (12 € (12 € (12 € (12)))))))))))))))))))))))))))))))))))} |
| H-10                                   | HEX WRENCH          | 1                                                                                                                                                                                                                                                                                                                                                                                                                                                                                                                                                                                                                                                                                                                                                                                                                                                                                                                                                                                                                                                                                                                                                                                                                                                                                                                                                                                                                                                                                                                                                                                                                                                                                                                                                                                                                                 |
| H-20                                   | 1 - 1/2" WOOD SCREW | ( <del>)</del>                                                                                                                                                                                                                                                                                                                                                                                                                                                                                                                                                                                                                                                                                                                                                                                                                                                                                                                                                                                                                                                                                                                                                                                                                                                                                                                                                                                                                                                                                                                                                                                                                                                                                                                                                                                                                    |
| #2 PHILLIPS HEAD SCREW DRIVER REQUIRED |                     |                                                                                                                                                                                                                                                                                                                                                                                                                                                                                                                                                                                                                                                                                                                                                                                                                                                                                                                                                                                                                                                                                                                                                                                                                                                                                                                                                                                                                                                                                                                                                                                                                                                                                                                                                                                                                                   |