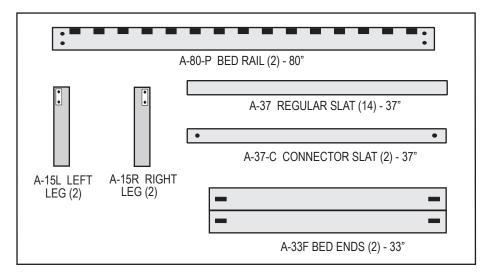

## FOR ASSEMBLY VIDEO PLEASE VISIT kdframes.com

| н А                                    | RDWARE              | LIST                                                                                                                                                                                                                                                                                                                                                                                                                                                                                                                                                                                                                                                                                                                                                                                                                                                                                                                                                                                                                                                                                                                                                                                                                                                                                                                                                                                                                                                                                                                                                                                                                                                                                                                                                                                                                              |
|----------------------------------------|---------------------|-----------------------------------------------------------------------------------------------------------------------------------------------------------------------------------------------------------------------------------------------------------------------------------------------------------------------------------------------------------------------------------------------------------------------------------------------------------------------------------------------------------------------------------------------------------------------------------------------------------------------------------------------------------------------------------------------------------------------------------------------------------------------------------------------------------------------------------------------------------------------------------------------------------------------------------------------------------------------------------------------------------------------------------------------------------------------------------------------------------------------------------------------------------------------------------------------------------------------------------------------------------------------------------------------------------------------------------------------------------------------------------------------------------------------------------------------------------------------------------------------------------------------------------------------------------------------------------------------------------------------------------------------------------------------------------------------------------------------------------------------------------------------------------------------------------------------------------|
| H-21                                   | 2 - 1/2" BOLT       | 0 12                                                                                                                                                                                                                                                                                                                                                                                                                                                                                                                                                                                                                                                                                                                                                                                                                                                                                                                                                                                                                                                                                                                                                                                                                                                                                                                                                                                                                                                                                                                                                                                                                                                                                                                                                                                                                              |
| H-3                                    | CROSS DOWEL         | (12 € (12 € (12 € (12 € (12 € (12 € (12 € (12 € (12 € (12 € (12 € (12 € (12 € (12 € (12 € (12 € (12 € (12 € (12 € (12 € (12 € (12 € (12 € (12 € (12 € (12 € (12 € (12 € (12 € (12 € (12 € (12 € (12 € (12 € (12 € (12 € (12 € (12 € (12 € (12 € (12 € (12 € (12 € (12 € (12 € (12 € (12 € (12 € (12 € (12 € (12 € (12 € (12 € (12 € (12 € (12 € (12 € (12 € (12 € (12 € (12 € (12 € (12 € (12 € (12 € (12 € (12 € (12 € (12 € (12 € (12 € (12 € (12 € (12 € (12 € (12 € (12 € (12 € (12 € (12 € (12 € (12 € (12 € (12 € (12 € (12 € (12 € (12 € (12 € (12 € (12 € (12 € (12 € (12 € (12 € (12 € (12 € (12 € (12 € (12 € (12 € (12 € (12 € (12 € (12 € (12 € (12 € (12 € (12 € (12 € (12 € (12 € (12 € (12 € (12 € (12 € (12 € (12 € (12 € (12 € (12 € (12 € (12 € (12 € (12 € (12 € (12 € (12 € (12 € (12 € (12 € (12 € (12 € (12 € (12 € (12 € (12 € (12 € (12 € (12 € (12 € (12 € (12 € (12 € (12 € (12 € (12 € (12 € (12 € (12 € (12 € (12 € (12 € (12 € (12 € (12 € (12 € (12 € (12 € (12 € (12 € (12 € (12 € (12 € (12 € (12 € (12 € (12 € (12 € (12 € (12 € (12 € (12 € (12 € (12 € (12 € (12 € (12 € (12 € (12 € (12 € (12 € (12 € (12 € (12 € (12 € (12 € (12 € (12 € (12 € (12 € (12 € (12 € (12 € (12 € (12 € (12 € (12 € (12 € (12 € (12 € (12 € (12 € (12 € (12 € (12 € (12 € (12 € (12 € (12 € (12 € (12 € (12 € (12 € (12 € (12 € (12 € (12 € (12 € (12 € (12 € (12 € (12 € (12 € (12 € (12 € (12 € (12 € (12 € (12 € (12 € (12 € (12 € (12 € (12 € (12 € (12 € (12 € (12 € (12 € (12 € (12 € (12 € (12 € (12 € (12 € (12 € (12 € (12 € (12 € (12 € (12 € (12 € (12 € (12 € (12 € (12 € (12 € (12 € (12 € (12 € (12 € (12 € (12 € (12 € (12 € (12 € (12 € (12 € (12 € (12 € (12 € (12 € (12 € (12 € (12 € (12 € (12 € (12 € (12 € (12 € (12 € (12 € (12 € (12 € (12 € (12 € (12)))))))))))))))))))))))))))))))))))} |
| H-10                                   | HEX WRENCH          | 1                                                                                                                                                                                                                                                                                                                                                                                                                                                                                                                                                                                                                                                                                                                                                                                                                                                                                                                                                                                                                                                                                                                                                                                                                                                                                                                                                                                                                                                                                                                                                                                                                                                                                                                                                                                                                                 |
| H-20                                   | 1 - 1/2" WOOD SCREW | ( <del>)</del>                                                                                                                                                                                                                                                                                                                                                                                                                                                                                                                                                                                                                                                                                                                                                                                                                                                                                                                                                                                                                                                                                                                                                                                                                                                                                                                                                                                                                                                                                                                                                                                                                                                                                                                                                                                                                    |
| #2 PHILLIPS HEAD SCREW DRIVER REQUIRED |                     |                                                                                                                                                                                                                                                                                                                                                                                                                                                                                                                                                                                                                                                                                                                                                                                                                                                                                                                                                                                                                                                                                                                                                                                                                                                                                                                                                                                                                                                                                                                                                                                                                                                                                                                                                                                                                                   |