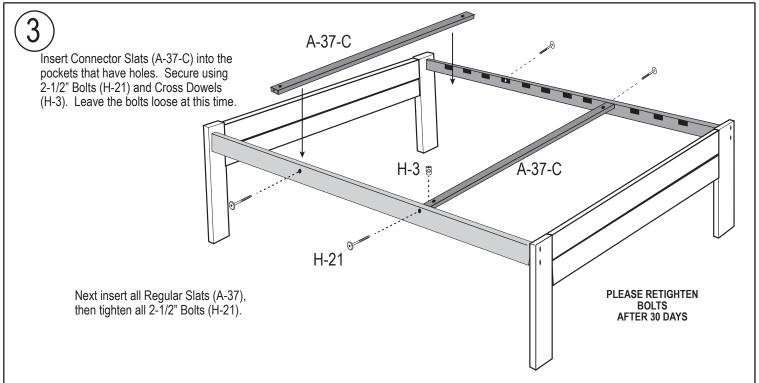

## FOR ASSEMBLY VIDEO PLEASE VISIT kdframes.com

| н А                                    | RDWARE              | LIST                                                                                                                                                                                                                                                                                                                                                                                                                                                                                                                                                                                                                                                                                                                                                                                                                                                                                                                                                                                                                                                                                                                                                                                                                                                                                                                                                                                                                                                                                                                                                                                                                                                                                                                                                                                                                              |
|----------------------------------------|---------------------|-----------------------------------------------------------------------------------------------------------------------------------------------------------------------------------------------------------------------------------------------------------------------------------------------------------------------------------------------------------------------------------------------------------------------------------------------------------------------------------------------------------------------------------------------------------------------------------------------------------------------------------------------------------------------------------------------------------------------------------------------------------------------------------------------------------------------------------------------------------------------------------------------------------------------------------------------------------------------------------------------------------------------------------------------------------------------------------------------------------------------------------------------------------------------------------------------------------------------------------------------------------------------------------------------------------------------------------------------------------------------------------------------------------------------------------------------------------------------------------------------------------------------------------------------------------------------------------------------------------------------------------------------------------------------------------------------------------------------------------------------------------------------------------------------------------------------------------|
| H-21                                   | 2 - 1/2" BOLT       | 0 12                                                                                                                                                                                                                                                                                                                                                                                                                                                                                                                                                                                                                                                                                                                                                                                                                                                                                                                                                                                                                                                                                                                                                                                                                                                                                                                                                                                                                                                                                                                                                                                                                                                                                                                                                                                                                              |
| H-3                                    | CROSS DOWEL         | (12 € (12 € (12 € (12 € (12 € (12 € (12 € (12 € (12 € (12 € (12 € (12 € (12 € (12 € (12 € (12 € (12 € (12 € (12 € (12 € (12 € (12 € (12 € (12 € (12 € (12 € (12 € (12 € (12 € (12 € (12 € (12 € (12 € (12 € (12 € (12 € (12 € (12 € (12 € (12 € (12 € (12 € (12 € (12 € (12 € (12 € (12 € (12 € (12 € (12 € (12 € (12 € (12 € (12 € (12 € (12 € (12 € (12 € (12 € (12 € (12 € (12 € (12 € (12 € (12 € (12 € (12 € (12 € (12 € (12 € (12 € (12 € (12 € (12 € (12 € (12 € (12 € (12 € (12 € (12 € (12 € (12 € (12 € (12 € (12 € (12 € (12 € (12 € (12 € (12 € (12 € (12 € (12 € (12 € (12 € (12 € (12 € (12 € (12 € (12 € (12 € (12 € (12 € (12 € (12 € (12 € (12 € (12 € (12 € (12 € (12 € (12 € (12 € (12 € (12 € (12 € (12 € (12 € (12 € (12 € (12 € (12 € (12 € (12 € (12 € (12 € (12 € (12 € (12 € (12 € (12 € (12 € (12 € (12 € (12 € (12 € (12 € (12 € (12 € (12 € (12 € (12 € (12 € (12 € (12 € (12 € (12 € (12 € (12 € (12 € (12 € (12 € (12 € (12 € (12 € (12 € (12 € (12 € (12 € (12 € (12 € (12 € (12 € (12 € (12 € (12 € (12 € (12 € (12 € (12 € (12 € (12 € (12 € (12 € (12 € (12 € (12 € (12 € (12 € (12 € (12 € (12 € (12 € (12 € (12 € (12 € (12 € (12 € (12 € (12 € (12 € (12 € (12 € (12 € (12 € (12 € (12 € (12 € (12 € (12 € (12 € (12 € (12 € (12 € (12 € (12 € (12 € (12 € (12 € (12 € (12 € (12 € (12 € (12 € (12 € (12 € (12 € (12 € (12 € (12 € (12 € (12 € (12 € (12 € (12 € (12 € (12 € (12 € (12 € (12 € (12 € (12 € (12 € (12 € (12 € (12 € (12 € (12 € (12 € (12 € (12 € (12 € (12 € (12 € (12 € (12 € (12 € (12 € (12 € (12 € (12 € (12 € (12 € (12 € (12 € (12 € (12 € (12 € (12 € (12 € (12 € (12 € (12 € (12 € (12 € (12 € (12 € (12 € (12 € (12 € (12 € (12 € (12 € (12 € (12 € (12 € (12 € (12 € (12 € (12 € (12 € (12 € (12 € (12 € (12 € (12 € (12 € (12)))))))))))))))))))))))))))))))))))} |
| H-10                                   | HEX WRENCH          | 1                                                                                                                                                                                                                                                                                                                                                                                                                                                                                                                                                                                                                                                                                                                                                                                                                                                                                                                                                                                                                                                                                                                                                                                                                                                                                                                                                                                                                                                                                                                                                                                                                                                                                                                                                                                                                                 |
| H-20                                   | 1 - 1/2" WOOD SCREW | ( <del>)</del>                                                                                                                                                                                                                                                                                                                                                                                                                                                                                                                                                                                                                                                                                                                                                                                                                                                                                                                                                                                                                                                                                                                                                                                                                                                                                                                                                                                                                                                                                                                                                                                                                                                                                                                                                                                                                    |
| #2 PHILLIPS HEAD SCREW DRIVER REQUIRED |                     |                                                                                                                                                                                                                                                                                                                                                                                                                                                                                                                                                                                                                                                                                                                                                                                                                                                                                                                                                                                                                                                                                                                                                                                                                                                                                                                                                                                                                                                                                                                                                                                                                                                                                                                                                                                                                                   |