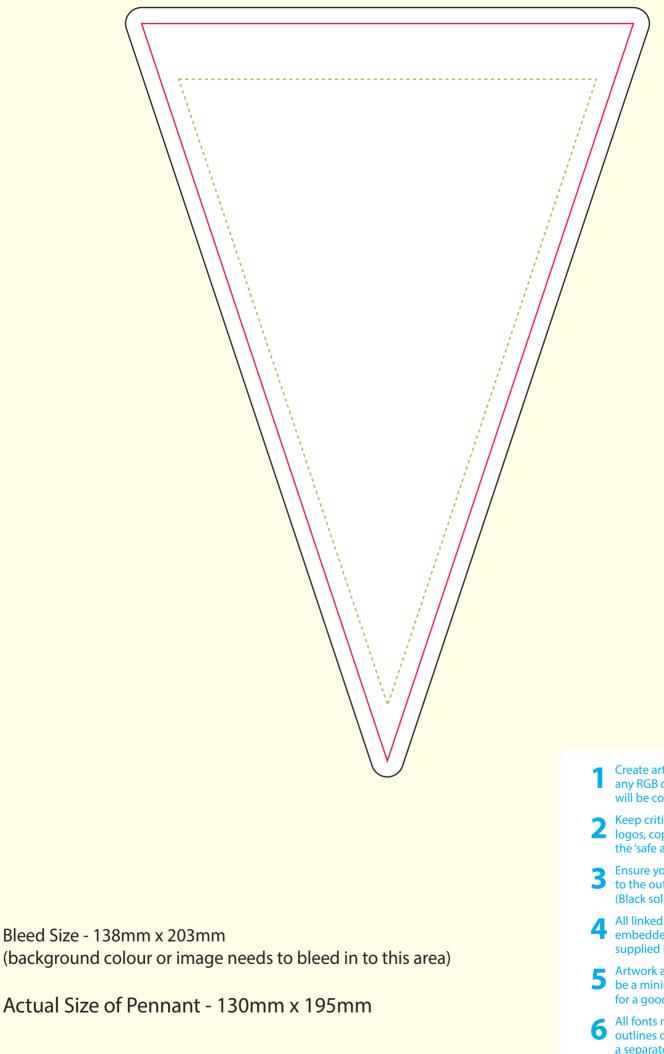

## A5 Bunting, Triangular, Synthetic or Paper

Safe Area, Do not put any important text or images over this line.

- 1 Create artwork in CMYK, any RGB or Pantone colours will be converted to CMYK.
- 2 Keep critical artwork (images, logos, copy or text) within the 'safe area'.
- 3 Ensure your background extends to the outer edge of the 'bleed area' (Black solid line / stroke).
- 4 All linked images must be embedded in to the document or supplied in a separate folder.
- 5 Artwork and linked images must be a minimum resolution of 300dpi for a good end print.
- 6 All fonts must be converted to outlines or supplied in a separate folder.
- 7 Any Pantone colours will be matched to as close as possible but we cannot guarantee an exact match.
- 8 Save your artwork as PDF, EPS, AI or JPG.