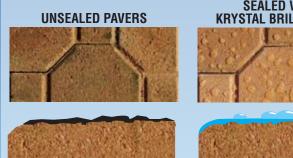

## BEAUTIFY & PROTECT WITH

Protect driveways, sidewalks, patios and pavers from dirt stains and mold growth with the powerful stain shielding action in new Krystal Brilliance.

The naturally tough, porous surface of pavers, brick and concrete traps dirt and mold spores, creating permanent stains and discoloration.

### SEALED WITH KRYSTAL BRILLIANCE™

**Krystal Brilliance clear sealer fills** pores and creates a lasting stay-clean finish, while enhancing the natural beauty of the surface.

| Product Code | Unit Size | <b>Unit Dimensions</b> | Unit UPC        | Units/Case |
|--------------|-----------|------------------------|-----------------|------------|
| 1531-GA      | 1 gal.    | 7.75"x7.75"x7.875"     | 0-25056-15310-4 | 4          |
| 1533-GA      | 3.5 gal.  | 13.5"x13.5"x12"        | 0-25056-15330-2 | 1          |
|              |           |                        |                 |            |