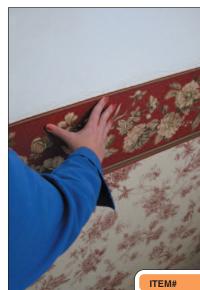

# border over wallpaper

#### VINYL TO VINYL wallpaper adhesive

A ready mixed specialty adhesive formulated for hanging all weights of any pre-pasted vinyl wallcovering directly over existing vinyl wallcoverings without the need of a primer. Also great for hanging over other non-porous surfaces like tile, glossy paints, glass and more.