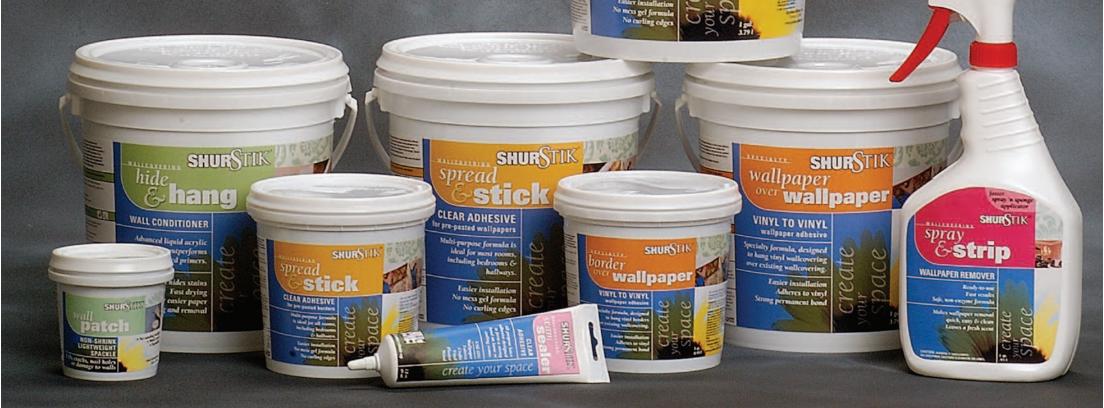

# PRE-PASTED WALLCOVERING ADHESIVE SYSTEM

SHURSTIK

kitchen

CLEAR ADHESIVE for pre-pasted wallpapers ligh bamidity formula has been adhesion and is been adhesion any room.

have been known for their high quality and dependable performance for over 30 years. As the wallcovering industry changes, we have advanced our technology to bring new and exciting products to the marketplace. We pride ourselves on our extensive technical knowledge, and our ongoing commitment to product development.

Our new line of STUE STUE
Wallcovering Adhesives is specially
designed for pre-pasted wallcoverings.
These new products are premium
formulations that make the installation
and removal of wallcoverings
easier, cleaner and fun! Yes, we are
adding the fun back into hanging
wallcoverings and also empowering
our customers to become more creative
in their decorating choices.

These new advanced formulas offer unique "Gel Technology" which help in the installation process, and our "E-Z Strip Technology" makes the removal process a breeze!

You can count on Sillistick
products again and again, as you have
for years. Our quality reputation is
what keeps Sillistick customers
asking for for all their adhesive needs.