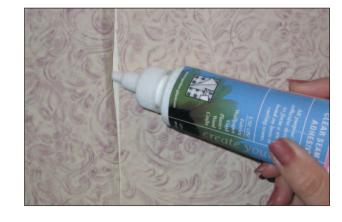

#### **CLEAR SEAM ADHESIVE**

All purpose high tack latex adhesive designed to re-adhere loose or curling seams on wallpaper.

Also, an ideal non-staining adhesive for fabrics and crafts. Dries clear.

| ITEM#     | SIZE      | DESCRIPTION          | PACK    | UPC             |
|-----------|-----------|----------------------|---------|-----------------|
| 8766-3-04 | 3 fl. oz. | Seam Sealer Adhesive | 12/crtn | 0-27134-87663-9 |