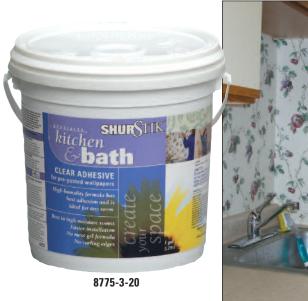

## **CLEAR ADHESIVE** for pre-pasted wallpapers

Specifically formulated to address the unique needs of high humidity areas. It provides a strong bond that prevents "seam curling", common in high humidity areas. It is also recommended for use in every room subject to high humidity climates. Shur-Stik's unique Kitchen & Bath formula dries clear and maintains its superior bond because it does not "re-wet" in the presence of water and humidity.

|           |        |                         | 1      |                 |
|-----------|--------|-------------------------|--------|-----------------|
| ITEM#     | SIZE   | DESCRIPTION             | PACK   | UPC             |
| 8775-3-20 | 1 gal. | Kitchen & Bath Adhesive | 4/case | 0-27134-87751-3 |