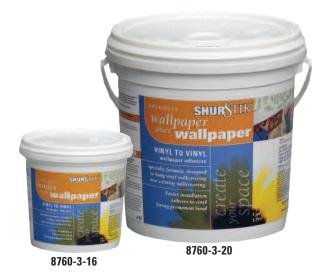

#### VINYL TO VINYL wallpaper adhesive

A ready mixed specialty adhesive formulated for hanging all weights of any pre-pasted vinyl wallcovering directly over existing vinyl wallcoverings without the need of a primer. Also great for hanging over other non-porous surfaces like tile, glossy paints, glass and more.

| ( | ITEM#     | SIZE   | DESCRIPTION                       | PACK   | UPC             |
|---|-----------|--------|-----------------------------------|--------|-----------------|
|   | 8768-3-16 | 1 qt.  | Spread & Stick Border Adhesive    | 6/case | 0-27134-87684-4 |
|   | 8768-3-20 | 1 gal. | Spread & Stick Wallpaper Adhesive | 4/case | 0-27134-87681-3 |