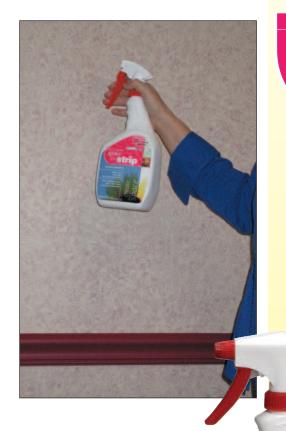

#### spray Strip

#### WALLPAPER REMOVER

A ready-to-use remover that is easy to apply and is formulated to cling to surfaces, minimizing the mess created when stripping. This gel based product applies quickly, and stays wet to fully dissolve the paste for quick and easy removal of existing wallcovering and residual paste. Shur-Stik Spray & Strip is non-toxic and odor free. The product's unique pink color helps the user know where they have applied product and where they have not. Leaves a fresh lemon scent.