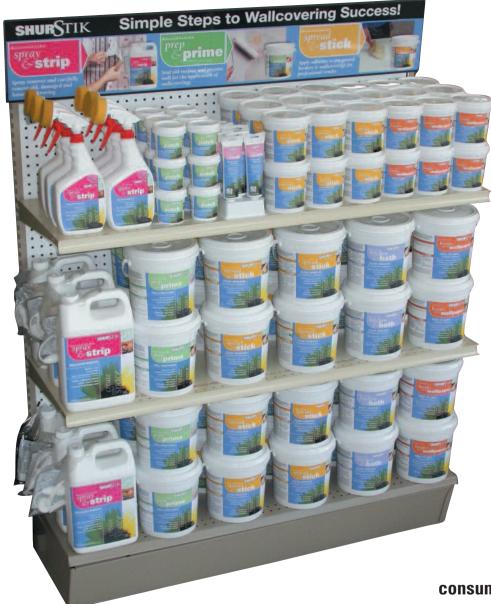

#### 4' Pre-Pasted Wallcovering System

- Popular, Quick Turn SKU's
- Bright, Colorful Packaging & Signage
- Clear, Easy-to-Follow Steps
- Designed to Make Wallcovering Simple & Successful
- Bring in New Retail Business
- Expands Decorating Ideas
- Preferred by Professional Paperhangers

Shur-Stik products are designed to sell as your complete wallcovering system. Color coded product labeling allows consumers to quickly identify process steps and specialty products.

Count on Shur-Stik for Success!