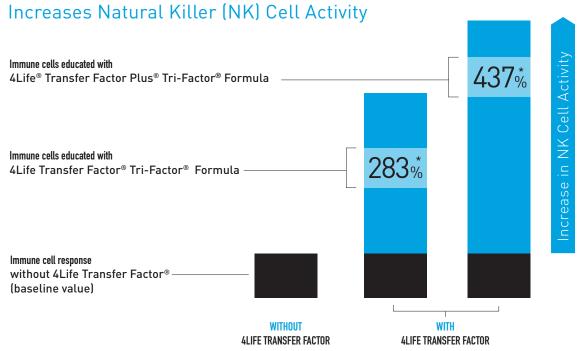

# 4Life Transfer Factor® Chewable Tri-Factor® Formula

A tasty alternative for immune system support\*

4Life Transfer Factor Chewable Tri-Factor Formula was developed by 4Life® researchers and scientists in an effort to maximize immune system support. The main ingredient blend, Tri-Factor Formula, was scientifically studied and shown to help activate natural killer cells by up to 283%.\*

4Life Transfer Factor® Tri-Factor® Formula

<sup>\*</sup>Indicates the percentage increase above the baseline value

\*Test results obtained from an independent, unpublished in vitro experiment conducted at the Russian Academy of Medical Sciences, in Kashirskoe Shosse, Russia. The randomized and controlled in vitro study assessed the effects of 4Life Transfer Factor® Classic, 4Life Transfer Factor® Formula, or 4Life® Transfer Factor Plus® Tri-Factor® Formula, versus a positive control [Interleukin-2, or IL-2] on NK cell activity and effectiveness in destroying damaging cells. Blood was collected from healthy volunteers and then incubated for up to 48 hours. [REFERENCE: Kisielevsky MV & Khalturina EO. Unpublished observations.]