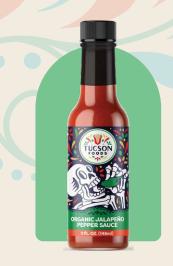

# **HOT SAUCES**

Our Organic Hot Sauces come in three distinct flavors and heat levels. Organic Jalapeño Pepper (hot), Organic Chipotle Pepper (hotter) and Organic Habanero Pepper (hottest). They add a tasty zip to your tamales or any of your favorite foods as a salsa, marinade, or dressing.

## ORGANIC JALAPEÑO

INGREDIENTS: ORGANIC RED RIPENED JALAPEÑO PEPPERS, ORGANIC VINEGAR, SEA SALT, ORGANIC APPLE CIDER VINEGAR.