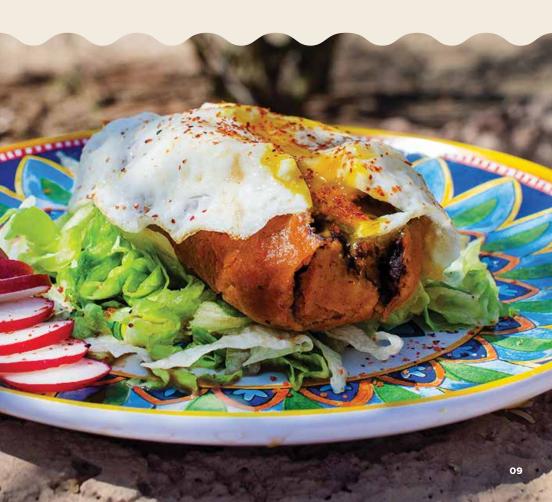

#### RED CHILE PORK DAIRY-FREE

MASA (WATER, GROUND CORN FLOUR\* (CORN\*, LIME), CANOLA OIL, RED CHILE, SEA SALT, BAKING POWDER (MONOCALCIUM PHOSPHATE, SODIUM BICARBONATE, CORNSTARCH), VEGETABLE BASE (VEGETABLES (CARROT, ONION, TOMATO, POTATO, GARLIC), SEA SALT, SPICES, TURMERIC, RICE CONCENTRATE)), FILLING (PORK MEAT, RED CHILE, SEA SALT, ONIONS, GRANULATED GARLIC). \*ORGANIC