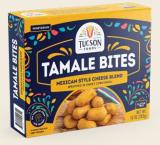

## MEXICAN STYLE CHEESE **BLEND TAMALE BITES**

**VEGETARIAN** 

#### 4 Cheese blend wrapped in sweet corn masa.

INGREDIENTS: MASA (GROUND CORN FLOUR (CORN, LIME), SWEET KERNEL CORN\*, WATER, CANOLA OIL, XANTHAN GUM. VEGETABLE BASE (VEGETABLES (CARROT, ONION, TOMATO, POTATO, GARLIC), SEA SALT. SPICES, TURMERIC, RICE CONCENTRATE), SUGAR, SEA SALT), FILLING (PASTEURIZED MILK, CHEESE CULTURES, SALT AND ENZYMES, LOW MOISTURE PART SKIM MOZZARELLA CHEESE (PASTEURIZED MILK, SKIM MILK, SALT, CHEESE CULTURES, ENZYMES), CRUSHED GREEN TOMATILLOS, PASTEURIZED CULTURED MILK AND CREAM, SALT, STABILIZERS (GUAR GUM AND CAROB BEAN GUM), XANTHAN GUM). \*ORGANIC CONTAINS: MILK

#### 10ct Box | 10 oz (283q)

#### Nutrition Facts

About 3.5 servings per Serving size 3 pieces (85g)

Calories

| Amount/serving   | % Daily Value* | Amount/serving % Da       | ily Value |
|------------------|----------------|---------------------------|-----------|
| Total Fat 13g    | 17%            | Total Carbohydrate 22g    | 8%        |
| Saturated Fat 4g | 20%            | Dietary Fiber 3g          | 11%       |
| Trans Fat 0g     |                | Total Sugars 2g           |           |
| Cholesterol 20mg | 7%             | Includes <1g Added Sugars | 2%        |
| Sodium 640mg     | 28%            | Protein 6g                |           |

220 Vitamin D 0.1mcg 0% • Calcium 130mg 10% • Iron 0.4mg 2% • Potassium 70mg 2%