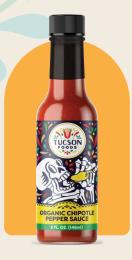

# **HOT SAUCES**

Our Organic Hot Sauces come in three distinct flavors and heat levels. Organic Jalapeño Pepper (hot), Organic Chipotle Pepper (hotter) and Organic Habanero Pepper (hottest). They add a tasty zip to your tamales or any of your favorite foods as a salsa, marinade, or dressing.

# **ORGANIC CHIPOTLE**

INGREDIENTS: ORGANIC RED RIPENED JALAPEÑO PEPPERS, ORGANIC RIPENEO HABANERO PEPPERS, ORGANIC VINEGAR, SEA SALT, ORGANIC CHIPOTLE PEPPER POWDER, ORGANIC HICKORY SMOKE FLAVOR, ORGANIC APPLE CIDER VINEGAR.