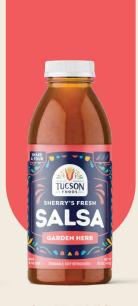

## SHERRY'S MILD SALSA

Sherry's Mild Salsa is packed with big and bold flavors. Great as a dip, condiment or salad dressing.

INGREDIENTS: TOMATO (VINE-RIPENED TOMATOES, SALT, CITRIC ACID, CALCIUM CHLORIDE), WATER, JALAPENOS, CILANTRO, GARLIC, SEA SALT, OREGANO, GROUND BLACK PEPPER

FRESH PACK REFRIGERATOR SALSA HAS A 120 DAY SHELF LIFE FROM DATE OF MANUFACTURE