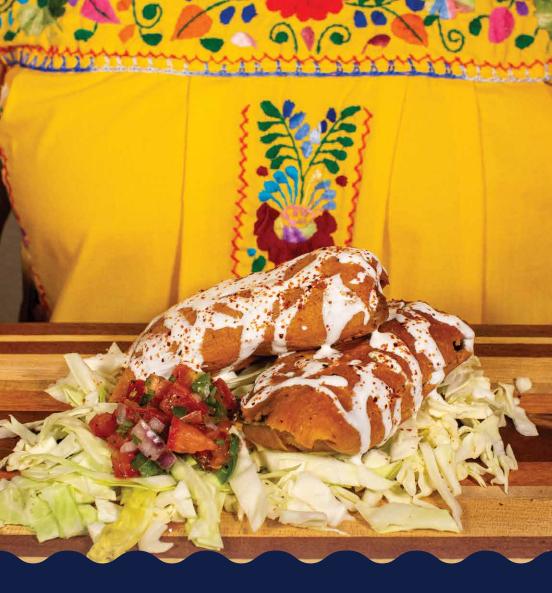

# **SNACKS & APPETIZERS**

PERFECT FOR ALL **SNACKING OCCASIONS**  Our Bites are mini 0.5-1oz ounce unwrapped tamales, perfect snacking for one or appetizer for many.

Tamale Bites are easy to prepare! Cook them using an air fryer, conventional oven or deep fryer.