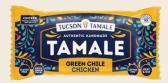

#### **GREEN CHILE CHICKEN**

MASA (WATER, GROUND CORN FLOUR\* (CORN\*, LIME), CANOLA OIL, SEA SALT, BAKING POWDER (MONOCALCIUM PHOSPHATE, SODIUM BICARBONATE, CORNSTARCH), VEGETABLE BASE (VEGETABLES (CARROT, ONION, TOMATO, POTATO, GARLIC), SEA SALT, SPICES, TURMERIC, RICE CONCENTRATE)), FILLING (CHICKEN MEAT, FIRE ROASTED HATCH GREEN CHILE (GREEN CHILE, LIME JUICE), TOMATO (VINE-RIPENED TOMATOES, SALT, CITRIC ACID, CALCIUM CHLORIDE), ONIONS, SEA SALT, SPICE).

#### Single Serve | 1ct | Display case of 8 | 5 OZ (142G)

#### **DOT # 766660**

| Nutriti<br>Facts             | ion |
|------------------------------|-----|
| Serving size<br>1 Tamale (14 | 2g) |
| Calories                     | 260 |

| Amount/serving          | % Daily Value*     | Amount/serving % Dai          | ly Value* |
|-------------------------|--------------------|-------------------------------|-----------|
| Total Fat 15g           | 19%                | Total Carbohydrate 22g        | 8%        |
| Saturated Fat 1.5g      | 8%                 | Dietary Fiber 3g              | 11%       |
| Trans Fat 0g            |                    | Total Sugars 2g               |           |
| Cholesterol 20mg        | 7%                 | Includes 0g Added Sugars      | 0%        |
| Sodium 570mg            | 25%                | Protein 12g                   |           |
| Vitamin D 0mcg 0% • Cal | lcium 20mg 2% • Ir | on 0.9mg 4% • Potassium 100mg | 2%        |