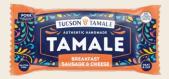

#### BREAKFAST SAUSAGE & CHEESE

MASA (WATER, GROUND CORN FLOUR\* (CORN\*, LIME), CANOLA OIL, SEA SALT, BAKING POWDER (MONOCALCIUM PHOSPHATE, SODIUM BICARBONATE, CORNSTARCH), VEGETABLE BASE (VEGETABLES (CARROT, ONION, TOMATO, POTATO, GARLIC), SEA SALT, SPICES, TURMERIC, RICE CONCENTRATE)), FILLING (BREAKFAST SAUSAGE (PORK, SEA SALT, SAGE, RED PEPPER, BLACK PEPPER, TURBINADO SUGAR), POTATOES, CHEDDAR AND JACK CHEESE (MILK, CULTURES, SALT, ENZYMES, ANNATTO (COLOR)). WHOLE MILK (MILK, VITAMIN D3), SEA SALT, SPICE, SAGE). \*ORGANIC | CONTAINS: MILK