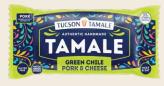

#### **GREEN CHILE PORK & CHEESE**

MASA (WATER, GROUND CORN FLOUR\* (CORN\*, LIME), CANOLA OIL, SEA SALT, BAKING POWDER (MONOCALCIUM PHOSPHATE, SODIUM BICARBONATE, CORNSTARCH), VEGETABLE BASE (VEGETABLES (CARROT, ONION, TOMATO, POTATO, GARLIC), SEA SALT, SPICES, TURMERIC, RICE CONCENTRATE)), FILLING (PORK MEAT, CHEDDAR AND JACK CHEESE (MILK, CULTURES, SALT, ENZYMES, ANNATTO (COLOR)), TOMATO (VINE-RIPENED TOMATOES, SALT, CITRIC ACID, CALCIUM CHLORIDE), FIRE ROASTED HATCH GREEN CHILE (GREEN CHILE, LIME JUICE), ONIONS, SEA SALT, SPICE). \*ORGANIC CONTAINS: MILK

#### Single Serve | 1ct | Display case of 8 | 5 OZ (142G)

#### **DOT # 766662**

| Nutrit<br>Facts              | ion |
|------------------------------|-----|
| Serving size<br>1 Tamale (14 | 2g) |
| Calories                     | 310 |

| Amount/serving         | % Daily Value*  | Amount/serving % Dai           | ly Value* |
|------------------------|-----------------|--------------------------------|-----------|
| Total Fat 19g          | 24%             | Total Carbohydrate 22g         | 8%        |
| Saturated Fat 4.5g 23% |                 | % Dietary Fiber 2g             |           |
| Trans Fat 0g           |                 | Total Sugars 1g                |           |
| Cholesterol 35mg       | 12%             | Includes 0g Added Sugars       | 0%        |
| Sodium 590mg           | 26%             | Protein 12g                    |           |
| Vitamin D 0.3mcg 2% •  | Calcium 40mg 4% | Iron 0.9mg 6% • Potassium 60mg | 2%        |