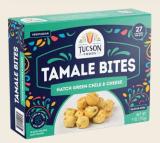

## **HATCH GREEN CHILE** & CHEESE TAMALE BITES

**VEGETARIAN** 

INGREDIENTS: FIRE ROASTED HATCH GREEN CHILE (GREEN CHILE, LIME JUICE), GROUND CORN FLOUR\* (CORN\*, LIME), SWEET KERNEL CORN\*, WATER, CANOLA OIL, MONTEREY JACK CHEESE (PASTEURIZED MILK, CHEESE CULTURE, SALT, ENZYMES), REDUCED FAT CHEDDAR CHEESE (PASTEURIZED PART-SKIM MILK, CHEESE CULTURE, SALT, ENZYMES, ANNATTO (VEGETABLE COLOR), VITAMIN A PALMITATE, ANTI CAKING BLEND (POTATO STARCH, POWDERED CELLULOSE), XANTHAN GUM, SUGAR, SEA SALT, VEGETABLE BASE (VEGETABLES (CARROT, ONION, TOMATO, POTATO, GARLIC), SEA SALT, SPICES, TURMERIC, RICE CONCENTRATE). \*ORGANIC | CONTAINS: MILK

#### 18ct Box | 9 oz (255g)

| Nutr<br>Fact                                     | ition<br>s |
|--------------------------------------------------|------------|
| About 3 se<br>container<br>Serving s<br>6 pieces | ize        |
| Calorie<br>160                                   |            |

| ainer  |               |
|--------|---------------|
| ing si | ze            |
| ces (  | 85g)          |
| orie   | 5             |
| O      | 470           |
| erving | per container |

|               | Per t | Serving<br>% DV* | Per Cor | % DV* |                    | Per ! | % DV | Per Co | ntaine<br>% DV |
|---------------|-------|------------------|---------|-------|--------------------|-------|------|--------|----------------|
| Total Fat     | 7g    | 9%               | 21g     | 27%   | Total Carb.        | 21g   | 8%   | 62g    | 23%            |
| Saturated Fat | 1.5g  | 8%               | 4g      | 20%   | Dietary Fiber      | 3g    | 11%  | 9g     | 32%            |
| Trans Fat     | 0g    |                  | Og      |       | Total Sugars       | 3g    |      | 8g     |                |
| Cholesterol   | 5mg   | 2%               | 15mg    | 5%    | Incl. Added Sugars | <1g   | 1%   | 2g     | 4%             |
| Sodium        | 360mg | 16%              | 1070mg  | 47%   | Protein            | 4g    |      | 12g    |                |
| Vitamin D     | 0mcg  | 0%               | 0.1mcg  | 0%    | Iron               | 0.3mg | 2%   | 0.9mg  | 6%             |
| Catcium       | 60mg  | 4%               | 180mg   | 15%   | Potassium          | 120mg | 2%   | 340mg  | 8%             |