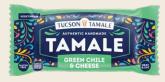

#### GREEN CHILE & CHEESE VEGETARIAN

MASA (WATER, GROUND CORN FLOUR\* (CORN\*, LIME), SWEET KERNEL CORN\*, CANOLA OIL, SEA SALT, BAKING POWDER (MONOCALCIUM PHOSPHATE, SODIUM BICARBONATE, CORNSTARCH), VEGETABLE BASE (VEGETABLES (CARROT, ONION, TOMATO, POTATO, GARLIC), SEA SALT, SPICES, TURMERIC, RICE CONCENTRATE)), FILLING (FIRE ROASTED HATCH GREEN CHILE (GREEN CHILE, LIME JUICE), CHEDDAR AND JACK CHEESE (MILK, CULTURES, SALT, ENZYMES, ANNATTO (COLOR)), METHYLCELLULOSE). \*ORGANIC CONTAINS: MILK