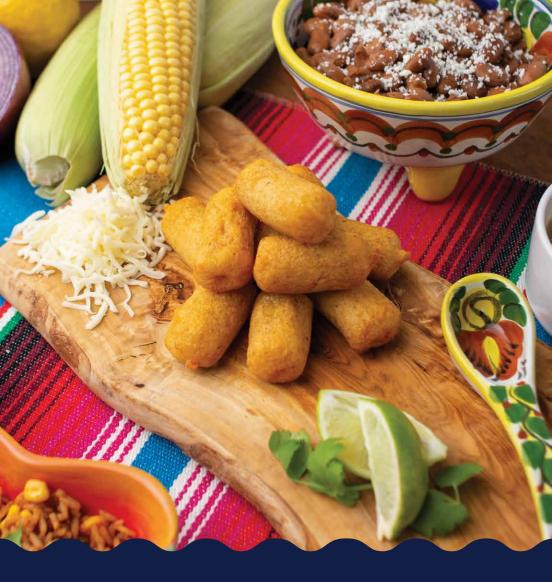

# **SNACKS & APPETIZERS**

PERFECT FOR ALL **SNACKING OCCASIONS**  Our Bites are mini 0.5-1oz ounce unwrapped tamales, perfect snacking for one or appetizer for many.

Tamale Bites are easy to prepare! Cook them using an air fryer, conventional oven or deep fryer.

#### CHIPOTLE CHICKEN & CHEESE TAMALE BITES

Chicken cooked with chipotle and tossed with a 4 cheese blend. Wrapped in smokey chipotle masa.

INGREDIENTS: MASA (WATER, GROUND CORN FLOUR\* (CORN\*, LIME), CANOLA OIL, XANTHAN GUM, VEGETABLE BASE (VEGETABLES (CARROT, ONION, TOMATO, POTATO, GARLIC), SEA SALT, SPICES, TURMERIC, RICE CONCENTRATE), SEA SALT, RED CHILE, GROUND CHIPOTLE CHILE PEPPER, PAPRIKA SMOKED (PAPRIKA, ROSEMARY EXTRACTI). FILLING (ALL WHITE CHICKEN MEAT, LOW MOISTURE PART SKIM MOZZARELLA CHEESE (PASTEURIZED MILK, SKIM MILK, SALT, CHEESE CULTURES, ENZYMES), MONTEREY JACK CHEESE (PASTEURIZED MILK, CHEESE CULTURE, SALT, ENZYMES), CREAM CHEESE (PASTEURIZED MILK AND CREAM, CHEESE CULTURES, SALT, GUAR GUM, CAROB BEAN GUM, XANTHAN GUM), GROUND CHIPOTLE CHILE PEPPER. SEA SALT, ONION POWDER, PAPRIKA SMOKED (PAPRIKA, ROSEMARY EXTRACT), METHYLCELLULOSE, GARLIC POWDER). \*ORGANIC | CONTAINS: MILK