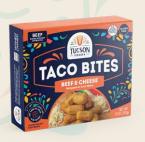

# BEEF & CHEESE TACO BITES

#### Beef and Cheese wrapped in Corn Masa.

MASA (SWEET KERNEL CORN\*, GROUND CORN FLOUR\* (CORN\*, LIME), WATER, CANOLA OIL, XANTHAN GUM, VEGETABLE BASE (VEGETABLES (CARROT), ONION, TOMATO, POTATO, GARLIC) SEA SALT, SPICES, TURMERIC, RICE CONCENTRATE), SUGAR, SEA SALT, FILLING (GROUND BEEF, TOMATO SAUCE; (TOMATOES, TOMATO JUICE, <2% OF. SALT, CITRIC ACID, CALCIUM CHIURIDE), WATER, TACO SEASONING (CHILI PEPPER, CORN STARCH, SALT, ONION POWDER, MALTODEXTRIN, SPICE, SEA SALT (POTASSIUM MAGNESIUM CHIORIDE, SALT), CONTAIN 2 % OR LESS OF. CANOLA OIL. SILICON DIOXIDE (ANTICAKING AGENT), CITRIC ACID, SUGAR (ADDS A TRIVIAL AMOUNT OF SUGAR), NATURAL FLAVORI) I CONTAINS: MILK

#### 9ct Box | 9 OZ (255 G)

| Nutrition<br>Facts                                   |
|------------------------------------------------------|
| 3 servings per container<br>Serving size<br>3 (84g)  |
| Calories<br>180   550<br>per serving   per container |

|               | Per   | Serving<br>% DV | Per Co | ntainer<br>% DV |                    | Per   | % DV | Per Co | ntainer<br>% DV |
|---------------|-------|-----------------|--------|-----------------|--------------------|-------|------|--------|-----------------|
| Total Fat     | 10g   | 13%             | 30g    | 38%             | Total Carb.        | 20g   | 7%   | 59g    | 21%             |
| Saturated Fat | 1.5g  | 8%              | 4.5g   | 23%             | Dietary Fiber      | 3g    | 11%  | 8g     | 29%             |
| Trans Fat     | Og    |                 | 0.5g   |                 | Total Sugars       | 2g    |      | 7g     |                 |
| Cholesterol   | 10mg  | 3%              | 30mg   | 10%             | Incl. Added Sugars | <1g   | 2%   | 3g     | 6%              |
| Sodium        | 530mg | 23%             | 1590mg | 69%             | Protein            | 4g    |      | 13g    |                 |
| Vitamin D     | Omog  | 0%              | 0mcg   | 0%              | Iron               | 0.6mg | 4%   | 1.9mg  | 10%             |
| Calcium       | 20mg  | 2%              | 50mg   | 4%              | Potassium          | 110mg | 2%   | 340mg  | 8%              |