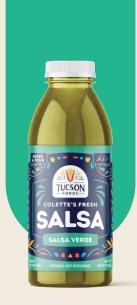

# COLETTE'S GREEN SALSA

Colette's Medium Salsa is made with tomatillos, chile and lime. This salsa is bright and perky and has just the right amount of zip.

INGREDIENTS: TOMATILLOS (CITRIC ACID), WATER, ONION, CILANTRO, JALAPEÑO, SEA SALT, GARLIC, CUMIN SEED, LIME JUICE, SPICE

FRESH PACK REFRIGERATOR SALSA HAS A 120 DAY SHELF LIFE FROM DATE OF MANUFACTURE