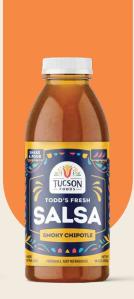

## TODD'S FIRE SALSA

Todd's Fire Salsa is packed with heat! Made with smoky chipotle and jalapeños this salsa has bold flavors and a good amount of heat.

INGREDIENTS: WATER, TOMATO (VINE-RIPENED TOMATOES, SALT, CITRIC ACID, CALCIUM CHLORIDE), CHIPOTLES IN ADOBO (WATER, TOMATO (VINE-RIPENED TOMATOES, SALT, CITRIC ACID, CALCIUM CHLORIDE), APPLE CIDER VINEGAR, ONION, CHILE MORITA, SEA SALT), JALAPÉÑO, CILANTRO, GARLIC, SEA SALT, SPICE, OREGANO, BROWN SUGAR

FRESH PACK REFRIGERATOR SALSA HAS A 120 DAY SHELF LIFE FROM DATE OF MANUFACTURE