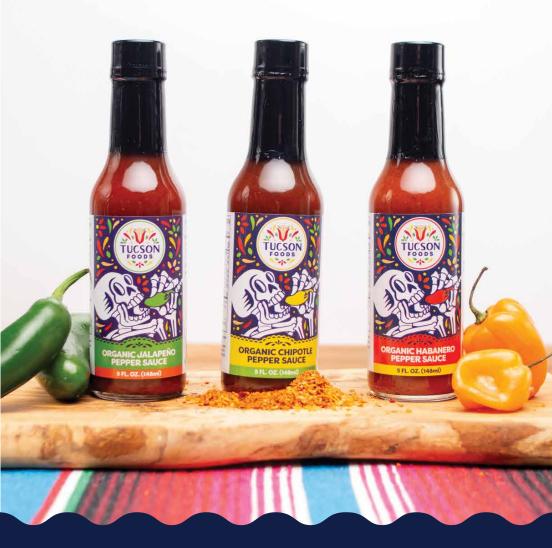

# **HOT SAUCES**

Our Organic Hot Sauces come in three distinct flavors and heat levels. Organic Jalapeño Pepper (hot), Organic Chipotle Pepper (hotter) and Organic Habanero Pepper (hottest). They add a tasty zip to your tamales or any of your favorite foods as a salsa, marinade, or dressing.

## ORGANIC JALAPEÑO

INGREDIENTS: ORGANIC RED RIPENED JALAPEÑO PEPPERS, ORGANIC VINEGAR, SEA SALT, ORGANIC APPLE CIDER VINEGAR.

# **ORGANIC CHIPOTLE**

INGREDIENTS: ORGANIC RED RIPENED JALAPEÑO PEPPERS, ORGANIC RIPENEO HABANERO PEPPERS, ORGANIC VINEGAR, SEA SALT, ORGANIC CHIPOTLE PEPPER POWDER, ORGANIC HICKORY SMOKE FLAVOR, ORGANIC APPLE CIDER VINEGAR.

## ORGANIC HABANERO

INGREDIENTS: INGREDIENTS: ORGANIC RIPENED HABANERO PEPPERS, ORGANIC RED RIPENED JALAPEÑO PEPPERS, ORGANIC APPLE CIDER VINEGAR, ORGANIC VINEGAR, SEA SALT.