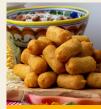

# PERFECT FOR ALL SNACKING OCCASIONS

Tamale Bites are mini 0.5-1oz ounce unwrapped tamales, perfect snacking for one or appetizer for many.

Tamale Bites are easy to prepare! Cook them using an air fryer, conventional oven or deep fryer.

## HATCH GREEN CHILE & CHEESE TAMALE BITES

VEGETARIAN

FIRE ROASTED HATCH GREEN CHILE (GREEN CHILE, LIME JUICE), GROUND CORN FLOUR\* (CORN\*, LIME), SWEET KERNEL CORN\*, WATER, CANOLA OIL, MONTEREY JACK CHEESE (PASTEURIZED MILK, CHEESE CULTURE, SALT, ENZYMES), REDUCED FAT CHEDDAR CHEESE (PASTEURIZED PART-SKIM MILK, CHEESE CULTURE, SALT, ENZYMES, ANNAITO (VEGETABLE COLOR), VITAMIN A PALMITATE, ANTI CAKING BLEND (POTATO STARCH, POWDERED CELLULOSE), XANTHAN GUM, SUGAR, SEA SALT, VEGETABLE BASE\* (VEGETABLES\* (CARROT\*, ONION\*, TOMATO\*, POTATO\*, GARLIC\*), SEA SALT, SPICES\*, TURMERIC\*, RICE CONCENTRATE\*). "ORGANIC (CONTAINS: MILK