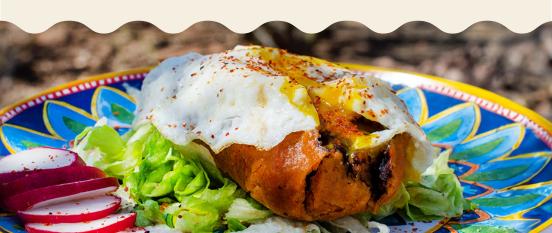

## **TAMALES**

Tamales are fully cooked and can conveniently be reheated by steaming or microwaving

**WRAPPED IN A TRADITIONAL CORN HUSK** 

**MADE WITH ORGANIC NON-GMO CORN** 

**MEAT. VEGAN. OR VEGETARIAN OPTIONS** 

# PERFECT FOR ALL SNACKING OCCASIONS

Tamale Bites are mini 0.5-1oz ounce unwrapped tamales, perfect snacking for one or appetizer for many.

Tamale Bites are easy to prepare! Cook them using an air fryer, conventional oven or deep fryer.