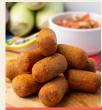

# PERFECT FOR ALL SNACKING OCCASIONS

Tamale Bites are mini 0.5-1oz ounce unwrapped tamales, perfect snacking for one or appetizer for many.

Tamale Bites are easy to prepare! Cook them using an air fryer, conventional oven or deep fryer.

### CHIPOTLE CHICKEN & CHEESE TAMALE BITES

Chicken cooked with chipotle and tossed with a 4 cheese blend. Wrapped in smokey chipotle masa.

MASA (WATER, GROUND CORN FLOUR (CORN, LIME), CANOLA OIL, XANTHAN GUM, VEGETABLE BASE" (VEGETABLES" (CARROT", ONION", TOMATO", POTATO", GARLIC"), SEA SALT, SPICES", TUBMERIC", RICE CONCENTRATE"), SEA SALT, RED CHILE, CHIPOTLE CHIPOTLES, SALT, SODIUM PHOSPHATE, SUGGAR, MODIFIED FOOD STARCH, DEXTROSE, VINEGAR), LOW MOISTURE PART SKIM MOZZARELLA CHIESE (PASTEURIZED MILK, SKIM MILK, SALT, CHEESE CULTURES, ENZYMES), PASTEURIZED MILK, SKIM MILK, SALT, CHEESE CULTURES, ENZYMES), PASTEURIZED MILK, SKIM MILK, SALT, CHEESE CULTURES, ENZYMES), PASTEURIZED MILK, AND CREAM, SALT, STABLIZERS (GUAR GUM AND CARDB BEAN GUM), CHIPOTLE CHILE, XANTHAN GUM, SEA SALT, ONION POWDER, PAPRIKA, GARLIC POWDER), "ORGANIC I CONTAINS: MILK