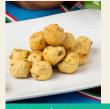

# PERFECT FOR ALL SNACKING OCCASIONS

Tamale Bites are mini 0.5-1oz ounce unwrapped tamales, perfect snacking for one or appetizer for many.

Tamale Bites are easy to prepare! Cook them using an air fryer, conventional oven or deep fryer.

### MEXICAN STYLE CHEESE TAMALE BITES

VEGETARIAN

4 Cheese blend wrapped in sweet corn masa.

MASA (GROUND CORN FLOUR (CORN, LIME), SWEET KERNEL CORN\*, WATER, CANOLA DIL, XANTHAN GUM, VEGETABLE BASE\* (VEGETABLES\* (CARROT\*, DNION\*, TOMATO\*, POTATO\*, GARLIC\*), SEA SALT, SPICES\*, TURMERIC\*, RICE CONCENTRATE\*), SUGAR, SEA SALT, FILLING (PASTEURIZED MILK, CHEESE CULTURES, SALT AND ENLYMES, LOW MOISTURE PART SKIM MOZZARELLA CHEESE (PASTEURIZED MILK, SKIM MILK, SALT, CHEESE CULTURES, ENZYMES), CRUSHED GREEN TOMATILLOS, PASTEURIZED CULTURED MILK AND CREAM, SALT, STABILIZERS (GUAR GUM AND CAROB BEAN GUM), XANTHAN GUM). "ORGANIC | CONTAINS: MILK