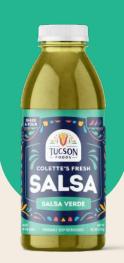

## FRESH SALSAS

| Colette's Green Salsa | 14 |
|-----------------------|----|
| Sherry's Mild Salsa   | 14 |
| Todd's Fire Salsa     | 14 |

13

15