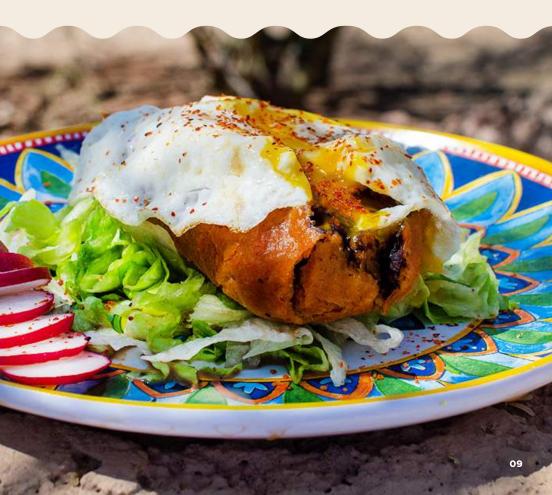

## **SNACKS & APPETIZERS**

PERFECT FOR ALL SNACKING OCCASIONS Our Bites are mini 0.5-10z ounce unwrapped tamales, perfect snacking for one or appetizer for many.

Tamale Bites are easy to prepare! Cook them using an air fryer, conventional oven or deep fryer.