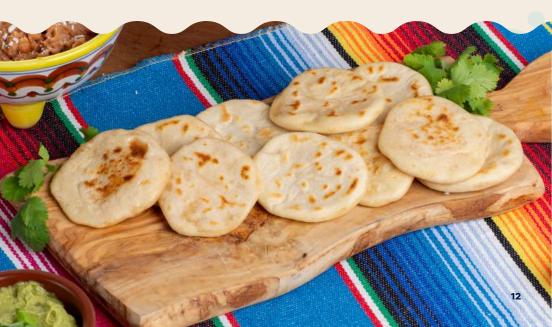

## SNACKS & APPETIZERS 10

| Chipotle Chicken & Cheese Tamale Bites  | 11 |
|-----------------------------------------|----|
| Hatch Green Chile & Cheese Tamale Bites | 11 |
| Mexican Style Cheese Tamale Bites       | 11 |
| Beef & Cheese Taco Bites                | 12 |
| Cheddar Cheese Mini Quesadillas         | 12 |