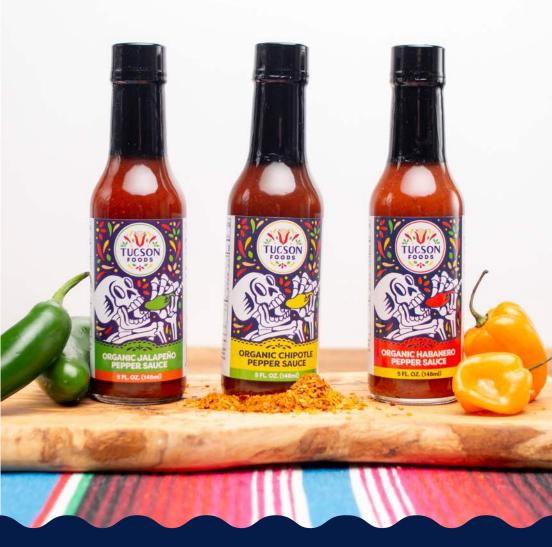

## HOT SAUCES

| Organic Jalapeño | 16 |
|------------------|----|
| Organic Chipotle | 16 |
| Organic Habanero | 16 |

## HOT + SPICY JALAPEÑO & CHEESE VEGETARIAN

WATER, ORGANIC GROUND CORN FLOUR (CORN, LIME), JALAPEÑO, CHEDDAR AND JACK CHEESE (MILK, CULTURES, SALT, ENZYMES, ANNATTO (COLOR), CANOLA OIL, RED CHILE, SEA SALT, BAKING POWDER (MONOCALCIUM PHOSPHATE, SODIUM BICARBONATE, CORNSTARCH), CAYENNE PEPPER. \*ORGANIC CONTAINS: MILK