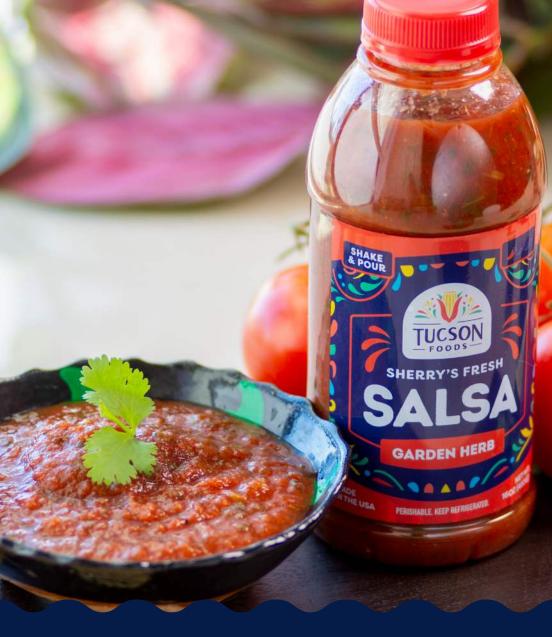

## FRESH SALSAS

| Colette's Green Salsa | 14 |
|-----------------------|----|
| Sherry's Mild Salsa   | 14 |
| Todd's Fire Salsa     | 14 |

13

15