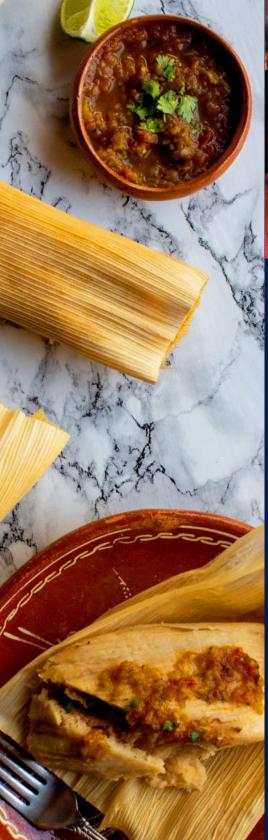

# TAMALES

Tamales are fully cooked and can conveniently be reheated by steaming or microwaving.

WRAPPED IN A TRADITIONAL CORN HUSK MADE WITH ORGANIC NON-GMO CORN MEAT, VEGAN, OR VEGETARIAN OPTIONS CONVENIENT MICROWAVABLE PACKAGING