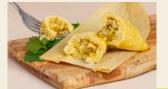

#### **MEXICAN STYLE CHEESE** TAMALE BITES

MASA (GROUND CORN FLOUR (CORN, LIME), SWEET KERNEL CORN\*, WATER, CANOLA OIL, XANTHAN GUM, VEGETABLE BASE (VEGETABLES (CARROT, ONION, TOMATO, POTATO, GARLIC), SEA SALT, SPICES, TURMERIC, RICE CONCENTRATE), SUGAR, SEA SALT), FILLING (PASTEURIZED MILK, CHEESE CULTURES, SALT AND ENZYMES, LOW MOISTURE PART SKIM MOZZARELLA CHEESE (PASTEURIZED MILK, SKIM MILK, SALT, CHEESE CULTURES, ENZYMES), CRUSHED GREEN TOMATILLOS, PASTEURIZED CULTURED MILK AND CREAM, SALT, STABILIZERS (GUAR GUM AND CAROB BEAN GUM), XANTHAN GUM). \*ORGANIC | CONTAINS: MILK

### 150 ct | 147 oz