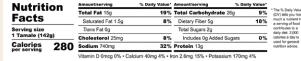

#### % Daily Value\* Amount/serving 19% Total Carbohydrate 22g Nutrition Total Fat 15g 8% Facts serving of Saturated Fat 1.5g 8% Dietary Fiber 3g 11% Trans Fat Og Total Sugars 2g Serving size 1 Tamale (142g) Cholesterol 20mg Includes 0g Added Sugars 7% 0% **Calories** 260 Sodium 570mg 25% Protein 12g Vitamin D 0mcg 0% • Calcium 20mg 2% • Iron 0.9mg 4% • Potassium 100mg 2%