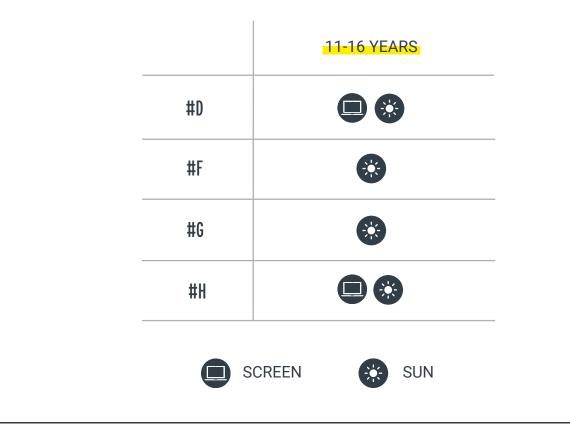

e designed unisex and universal shapes.

You'll find what you're looking for!

## ADULTS

|    | SMALL FACE | MEDIUM FACE | LARGE FACE |
|----|------------|-------------|------------|
| #A | 0          | _           | -          |
| #B | -          | _           |            |
| #C | -          |             | -          |
| #D |            |             | _          |
| #E | -          |             |            |
| #F |            |             | -          |
| #G |            | *           | -          |
| #H |            | -           | -          |
| #1 | -          |             | -          |
| #J | 0          | -           | -          |
| #K | -          | 0           | -          |
| #L | _          | _           |            |



(-<u>)</u>;-)

SUN

## YOUNG ADULTS 11-16 YEARS



### JUNIOR 5-10 YEARS

|    | SMALL FACE | MEDIUM FACE  | LARGE FACE |
|----|------------|--------------|------------|
| #C |            |              | -          |
| #D | -          |              | _          |
| #E | -          | -            |            |
| #G |            | -            | -          |
|    |            | SCREEN 🔆 SUN |            |

## BABY & KIDS 0-5 YEARS

|       | BABY       | KIDS        | KIDS +      |
|-------|------------|-------------|-------------|
| Age * | 0 - 1 year | 1 - 3 years | 3 - 5 years |



#### \* For ease of reference



#### HOW TO MEASURE HEAD SIZE

The head circumference is me asured horizontally just above the eyebrows.