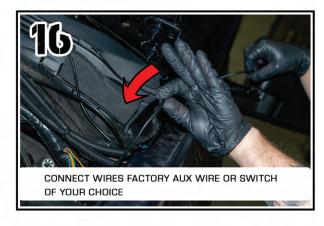

## ORACLE LIGHTING

BRONCO SIDE MIRRORS
ORACLE PART #5894-001
INSTALLATION GUIDE

TOOLS NEEDED:
PHILLIPS HEAD SCREWDRIVER
PANEL TOOL
T-25 TORX DRIVER
WIRE CRIMPS AND STRIPPERS

www.oraclelights.com

© 2022 ORACLE LIGHTING