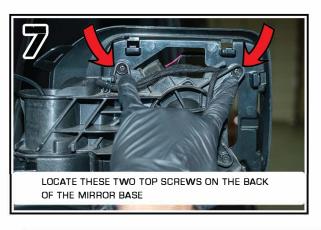

## ORACLE LIGHTING

BRONCO SIDE MIRRORS
ORACLE PART #5894-001
INSTALLATION GUIDE

TOOLS NEEDED:
PHILLIPS HEAD SCREWDRIVER
PANEL TOOL
T-25 TORX DRIVER
WIRE CRIMPS AND STRIPPERS