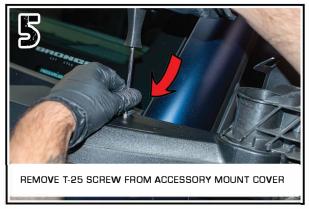

## ORACLE LIGHTING

BRONCO SIDE MIRRORS
ORACLE PART #5894-001
INSTALLATION GUIDE

TOOLS NEEDED:
PHILLIPS HEAD SCREWDRIVER
PANEL TOOL
T-25 TORX DRIVER
WIRE CRIMPS AND STRIPPERS