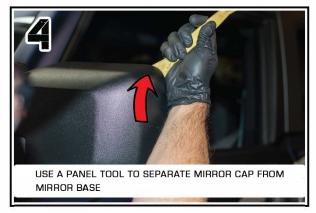

## ORACLE LIGHTING

BRONCO SIDE MIRRORS
ORACLE PART #5894-001
INSTALLATION GUIDE

TOOLS NEEDED:
PHILLIPS HEAD SCREWDRIVER
PANEL TOOL
T-25 TORX DRIVER
WIRE CRIMPS AND STRIPPERS