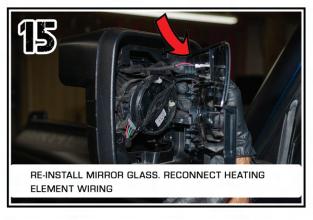

## ORACLE LIGHTING

BRONCO SIDE MIRRORS
ORACLE PART #5894-001
INSTALLATION GUIDE

TOOLS NEEDED:
PHILLIPS HEAD SCREWDRIVER
PANEL TOOL
T-25 TORX DRIVER
WIRE CRIMPS AND STRIPPERS

## STEP: 1

WATCH THE VIDEO SCAN QR OR VISIT:



VIMEO.COM/771725082/5976EB83AD

















www.oraclelights.com

© 2022 ORACLE LIGHTING

4401 Division St. Metairie, LA 70002



## ORACLE LIGHTING

BRONCO SIDE MIRRORS
ORACLE PART #5894-001
INSTALLATION GUIDE

TOOLS NEEDED:
PHILLIPS HEAD SCREWDRIVER
PANEL TOOL
T-25 TORX DRIVER
WIRE CRIMPS AND STRIPPERS



















www.oraclelights.com

© 2022 ORACLE LIGHTING

4401 Division St. Metairie, LA 70002