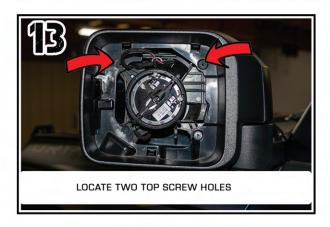

## ORACLE LIGHTING

BRONCO SIDE MIRRORS
ORACLE PART #5894-001
INSTALLATION GUIDE

TOOLS NEEDED:
PHILLIPS HEAD SCREWDRIVER
PANEL TOOL
T-25 TORX DRIVER
WIRE CRIMPS AND STRIPPERS

## STEP: 1

WATCH THE VIDEO SCAN QR OR VISIT:



VIMEO.COM/771725082/5976EB83AD

















www.oraclelights.com

© 2022 ORACLE LIGHTING

4401 Division St. Metairie, LA 70002



## ORACLE LIGHTING

BRONCO SIDE MIRRORS
ORACLE PART #5894-001
INSTALLATION GUIDE

TOOLS NEEDED:
PHILLIPS HEAD SCREWDRIVER
PANEL TOOL
T-25 TORX DRIVER
WIRE CRIMPS AND STRIPPERS



















www.oraclelights.com

© 2022 ORACLE LIGHTING

4401 Division St. Metairie, LA 70002