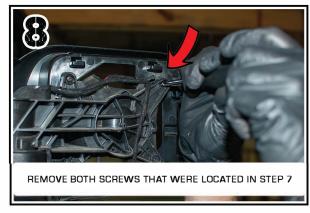

## ORACLE LIGHTING

BRONCO SIDE MIRRORS
ORACLE PART #5894-001
INSTALLATION GUIDE

TOOLS NEEDED:
PHILLIPS HEAD SCREWDRIVER
PANEL TOOL
T-25 TORX DRIVER
WIRE CRIMPS AND STRIPPERS