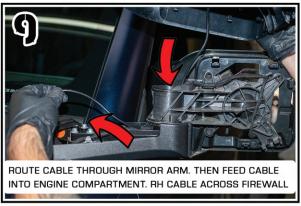

## ORACLE LIGHTING

BRONCO SIDE MIRRORS
ORACLE PART #5894-001
INSTALLATION GUIDE

TOOLS NEEDED:
PHILLIPS HEAD SCREWDRIVER
PANEL TOOL
T-25 TORX DRIVER
WIRE CRIMPS AND STRIPPERS