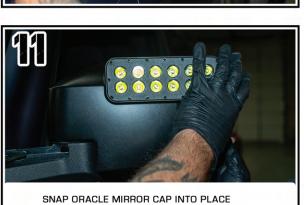

## ORACLE LIGHTING

BRONCO SIDE MIRRORS
ORACLE PART #5894-001
INSTALLATION GUIDE

TOOLS NEEDED:
PHILLIPS HEAD SCREWDRIVER
PANEL TOOL
T-25 TORX DRIVER
WIRE CRIMPS AND STRIPPERS