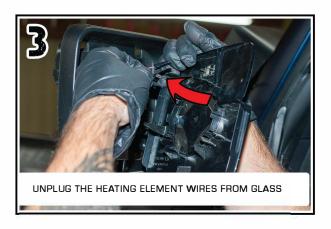

## ORACLE LIGHTING

BRONCO SIDE MIRRORS
ORACLE PART #5894-001
INSTALLATION GUIDE

TOOLS NEEDED:
PHILLIPS HEAD SCREWDRIVER
PANEL TOOL
T-25 TORX DRIVER
WIRE CRIMPS AND STRIPPERS