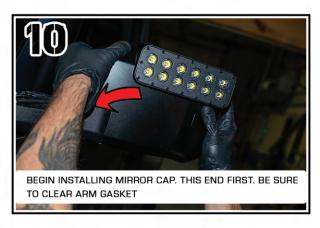

## ORACLE LIGHTING

BRONCO SIDE MIRRORS
ORACLE PART #5894-001
INSTALLATION GUIDE

TOOLS NEEDED:
PHILLIPS HEAD SCREWDRIVER
PANEL TOOL
T-25 TORX DRIVER
WIRE CRIMPS AND STRIPPERS

## STEP: 1

WATCH THE VIDEO SCAN QR OR VISIT:



VIMEO.COM/771725082/5976EB83AD

















www.oraclelights.com

© 2022 ORACLE LIGHTING

4401 Division St. Metairie, LA 70002



## ORACLE LIGHTING

BRONCO SIDE MIRRORS
ORACLE PART #5894-001
INSTALLATION GUIDE

TOOLS NEEDED:
PHILLIPS HEAD SCREWDRIVER
PANEL TOOL
T-25 TORX DRIVER
WIRE CRIMPS AND STRIPPERS



















www.oraclelights.com

© 2022 ORACLE LIGHTING

4401 Division St. Metairie, LA 70002