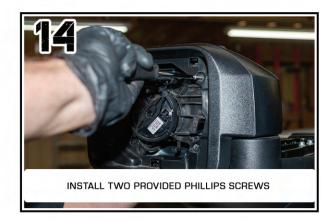

## ORACLE LIGHTING

BRONCO SIDE MIRRORS
ORACLE PART #5894-001
INSTALLATION GUIDE

TOOLS NEEDED:
PHILLIPS HEAD SCREWDRIVER
PANEL TOOL
T-25 TORX DRIVER
WIRE CRIMPS AND STRIPPERS