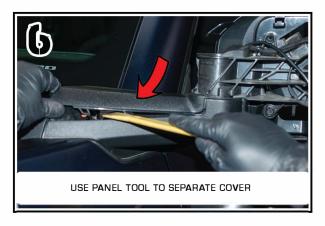

## ORACLE LIGHTING

BRONCO SIDE MIRRORS
ORACLE PART #5894-001
INSTALLATION GUIDE

TOOLS NEEDED:
PHILLIPS HEAD SCREWDRIVER
PANEL TOOL
T-25 TORX DRIVER
WIRE CRIMPS AND STRIPPERS