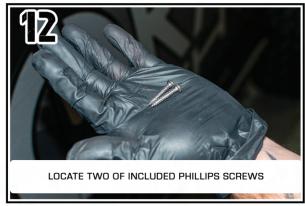

## ORACLE LIGHTING

BRONCO SIDE MIRRORS
ORACLE PART #5894-001
INSTALLATION GUIDE

TOOLS NEEDED:
PHILLIPS HEAD SCREWDRIVER
PANEL TOOL
T-25 TORX DRIVER
WIRE CRIMPS AND STRIPPERS

## STEP: 1

WATCH THE VIDEO SCAN QR OR VISIT:



VIMEO.COM/771725082/5976EB83AD

















www.oraclelights.com

© 2022 ORACLE LIGHTING

4401 Division St. Metairie, LA 70002



## ORACLE LIGHTING

BRONCO SIDE MIRRORS
ORACLE PART #5894-001
INSTALLATION GUIDE

TOOLS NEEDED:
PHILLIPS HEAD SCREWDRIVER
PANEL TOOL
T-25 TORX DRIVER
WIRE CRIMPS AND STRIPPERS



















www.oraclelights.com

© 2022 ORACLE LIGHTING

4401 Division St. Metairie, LA 70002