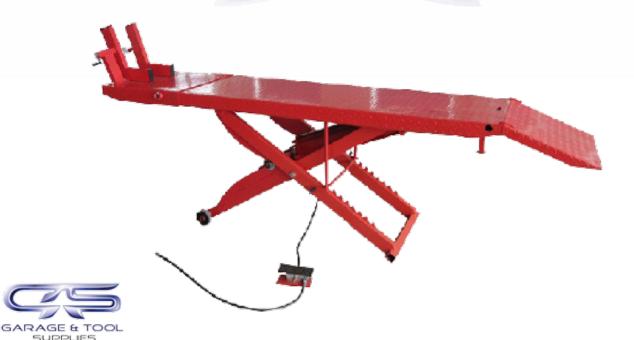

## **Standard**

Model: ZD04105AQ

Product: 450 kg motorcycle lift

**Description:** Great for providing easy access to motorcycles for repair & maintenance tasks, the foot pedal operated pneumatic motorcycle lift is ideal for any professional or home workshop. By raising your motorcycle to the ideal working height, it reduces the amount of strain involved with working on motorcycles, as it allows users to access the vital components of the bike without having to bend down or kneel.

| Technical information |               |
|-----------------------|---------------|
| Capacity              | 450 kg        |
| Min height            | 190mm         |
| Max height            | 840mm         |
| Air pressure          | 110 - 120 PSI |