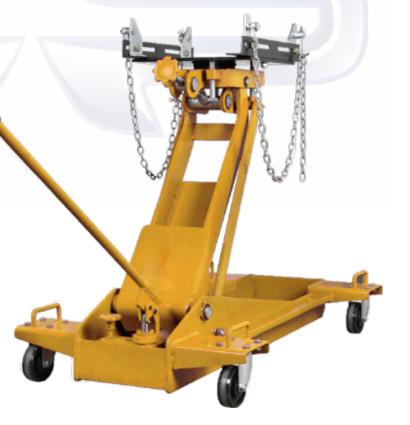

## Auto

Model: Y6315

**Product:** 1.5 Ton gearbox jack - trolley type with cradle

**Description:** The Y6315 Transmission Jack has been designed for the secure lifting, lowering and supporting of vehicle transmissions and transfer boxes. A transmission jack is what you need for installing a new transmission or removing one on different types of vehicles whether you are a do-it-yourself person or doing a professional job.