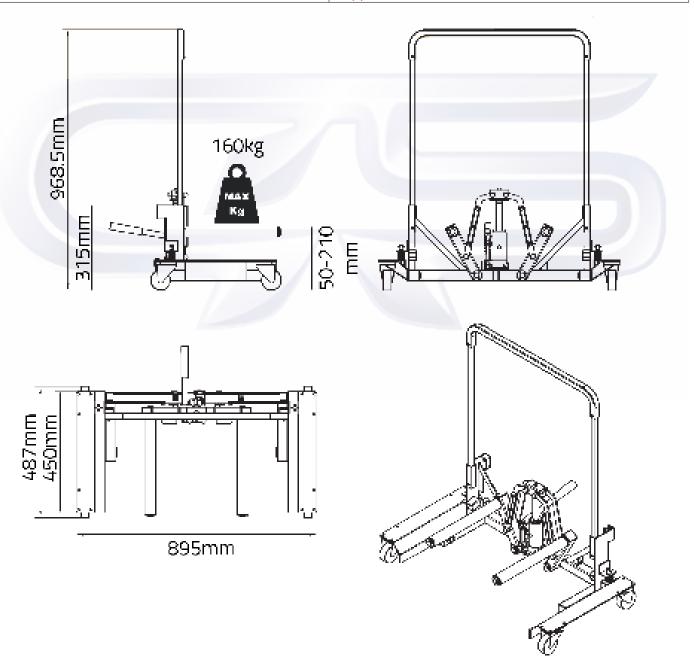

## **Product:** Truck wheel dolly

**Description:** The wheel dolly has a compact hydraulic unit that ensures precise positioning. Shock absorbing casters ensure a smooth ride from and to the hub on a rough surface. Easiest way to mount & demount truck tyres. Simply slide the rollers underneath the tyre and use the jack handle to raise it to the desired height.

22 Botha Ave, Lyttelton Manor, Centurion

| Technical information |       |  |
|-----------------------|-------|--|
| Weight                | 25kg  |  |
| Capacity              | 150kg |  |
| Frame width           | 680mm |  |
| Frame depth           | 470mm |  |
| Frame height          | 280mm |  |