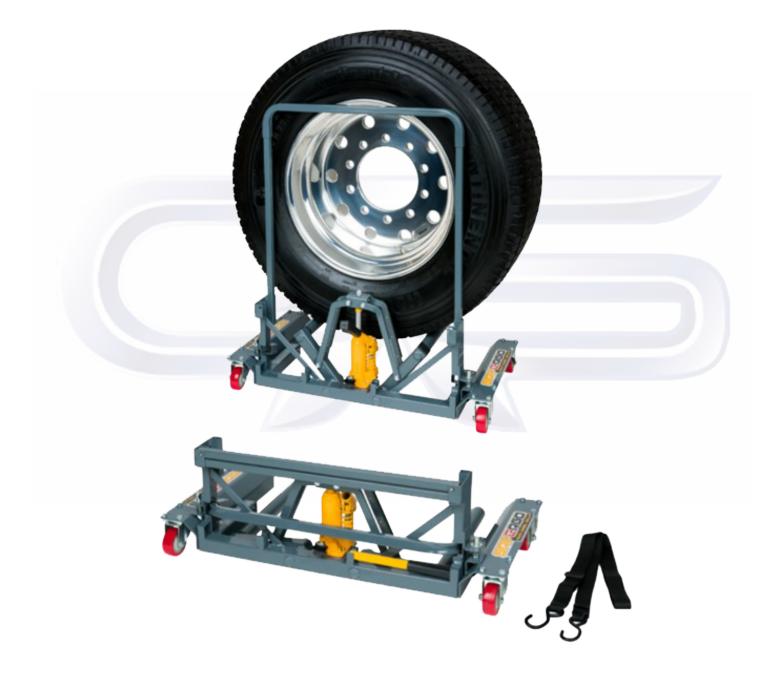

## **Product:** Truck wheel dolly

**Description:** The wheel dolly has a compact hydraulic unit that ensures precise positioning. Shock absorbing casters ensure a smooth ride from and to the hub on a rough surface. Easiest way to mount & demount truck tyres. Simply slide the rollers underneath the tyre and use the jack handle to raise it to the desired height.

| Features:                       | Benefits:                                                                                                                                                                                                                                                                                                           |  |
|---------------------------------|---------------------------------------------------------------------------------------------------------------------------------------------------------------------------------------------------------------------------------------------------------------------------------------------------------------------|--|
| Carry handle and belt included. | The carry handle is a built-in handle that allows<br>users to lift and carry the truck wheel dolly easily.<br>This feature is particularly useful when transporting<br>the dolly between different locations, such as from<br>a storage area to the work site or between service<br>bays in an automotive workshop. |  |
| Compact hydraulic unit.         | Equipped with a hydraulic system to assist in lifting<br>and positioning heavy truck tyres. Hydraulic units<br>are known for their strength and precision in lifting<br>applications.                                                                                                                               |  |
| Shock absorbing casters.        | Ensures for a smooth ride from and to the hub on a rough surface.                                                                                                                                                                                                                                                   |  |
| Collapsible handle              | Easy to store and ideal for mobile service                                                                                                                                                                                                                                                                          |  |
| Easy to mount and demount tyres | No manual lifting and less stress on the operators back                                                                                                                                                                                                                                                             |  |
| Lightweight and portable        | Easy to maneuver                                                                                                                                                                                                                                                                                                    |  |
| Fast positioning                | Time saving                                                                                                                                                                                                                                                                                                         |  |
| Precise Positioning             | The compact hydraulic unit is designed to ensure<br>precise positioning of the truck tyre. This feature is<br>valuable for accurate alignment during tasks such as<br>mounting and demounting.                                                                                                                      |  |
| Easy Mounting and Demounting    | Provides an easy and efficient way to mount and<br>demount truck tyres. The process involves sliding<br>the rollers underneath the tyre and using the<br>jack handle to raise it to the desired height. This<br>design emphasizes user-friendly operation and<br>convenience.                                       |  |
| Roller System                   | The use of rollers underneath the tyre simplifies the<br>process of positioning the tyre on the dolly. Rollers<br>facilitate smooth movement and help ensure that the<br>tyre is securely held in place during transportation                                                                                       |  |
| Portability                     | With a carry handle, the dolly becomes more<br>portable, making it easier for a single person to<br>move it around without straining. This is especially<br>important in settings where the dolly needs to be<br>frequently repositioned.                                                                           |  |