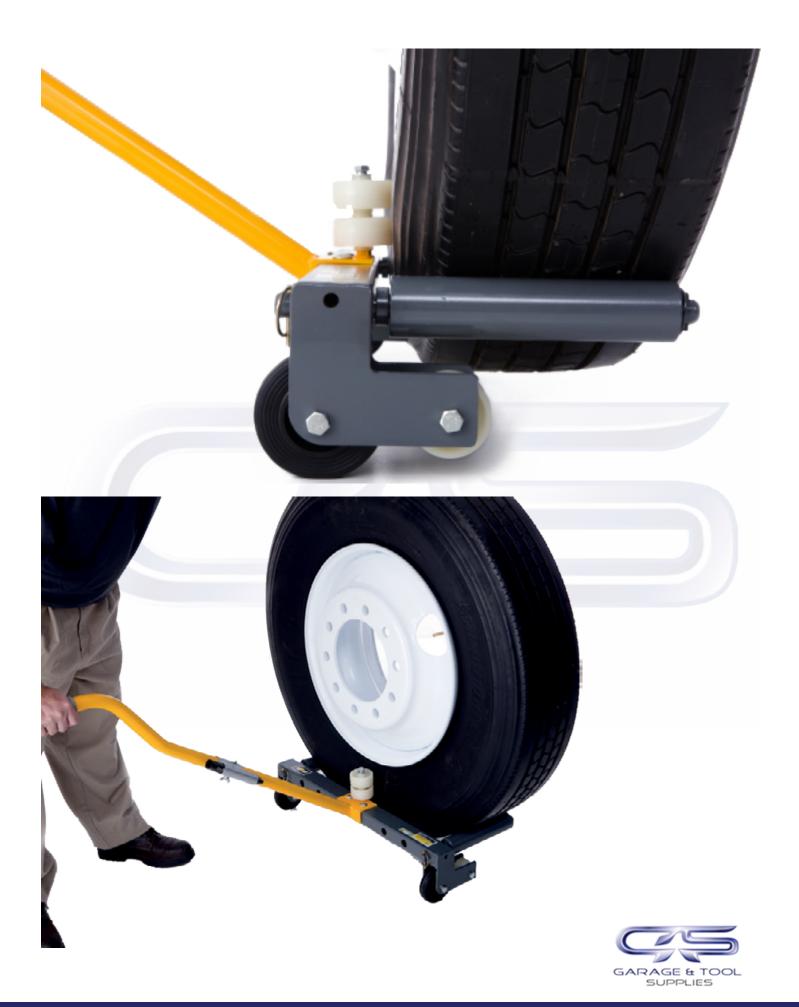

| Features:               | Benefits:                                                                                                                                                                                                                                                       |
|-------------------------|-----------------------------------------------------------------------------------------------------------------------------------------------------------------------------------------------------------------------------------------------------------------|
| Heavy duty              | This frame is designed to withstand the weight of the vehicle wheel.                                                                                                                                                                                            |
| Ergonomic design        | Enhance user comfort, efficiency, and safety while minimizing the risk of fatigue or injury                                                                                                                                                                     |
| Extended rollers        | Adjust the position of the rollers to accommodate different wheel sizes or configurations. This adjustable feature adds flexibility to the dolly, making it suitable for a variety of applications.                                                             |
| Rollers has 3 positions | Accommodate different wheel sizes. This ensures a secure fit and prevents the wheel from slipping during movement.                                                                                                                                              |
| Rubber wheels           | Enhances the durability, strength, and performance of the dolly                                                                                                                                                                                                 |
| Industrial bearings     | Bearings has Japanese origin, known for their precision, durability and reliability.                                                                                                                                                                            |
| Quick detachable handle | Designed to offer convenience and flexibility in terms of storage, transportation, and usage. The quick-detachable handle feature allows the user to easily remove or attach the handle without the need for tools, making the dolly more compact and portable. |
| 220 kg capacity         | Designed to support a maximum load of 220kg, making it suitable for a wide range of truck wheels.                                                                                                                                                               |
|                         | <b>Ease of Use:</b> The dolly simplifies the process of moving and positioning truck wheels, reducing manual effort.                                                                                                                                            |
|                         | <b>Versatility:</b> With adjustable roller positions, the dolly accommodates various wheel sizes, making it versatile for different types of vehicles.                                                                                                          |
|                         | <b>Time Efficiency:</b> Quick-detachable handle and easy maneuverability contribute to time-efficient operations in tasks like tyre changes or maintenance                                                                                                      |
|                         | Floor Protection: Rubber wheels protect floors from marks and damage, making the dolly suitable for use in different environments.                                                                                                                              |

|                    | <b>Space-Saving:</b> The quick-detachable handle and compact design allow for easy storage, saving space in workshops or garages.                                      |
|--------------------|------------------------------------------------------------------------------------------------------------------------------------------------------------------------|
|                    | <b>Durability:</b> Sturdy construction and features like a steel core in the wheels enhance the durability and lifespan of the dolly.                                  |
|                    | <b>Safety:</b> The braking system and stability of the dolly contribute to a safer working environment, preventing accidental movements during tasks.                  |
|                    | Adaptability: The dolly adapts to different surfaces and environments, ensuring reliable performance in various working conditions.                                    |
| Training available | Technicians can be professionally trained to use the wheel dolly and get the maximum benefit from it.                                                                  |
| 1 year warranty    | The equipment will be repaired if there are any factory faults and can be replaced if required.                                                                        |
| Spares available   | Should you have a breakdown you will not have to wait for your equipment to be repaired. If there is anything we don't have, we fly it in directly from the Suppliers. |
| Operational videos | Technicians can learn how to operate the equipment<br>by watching a video, which is easier and more simple<br>than written instructions.                               |