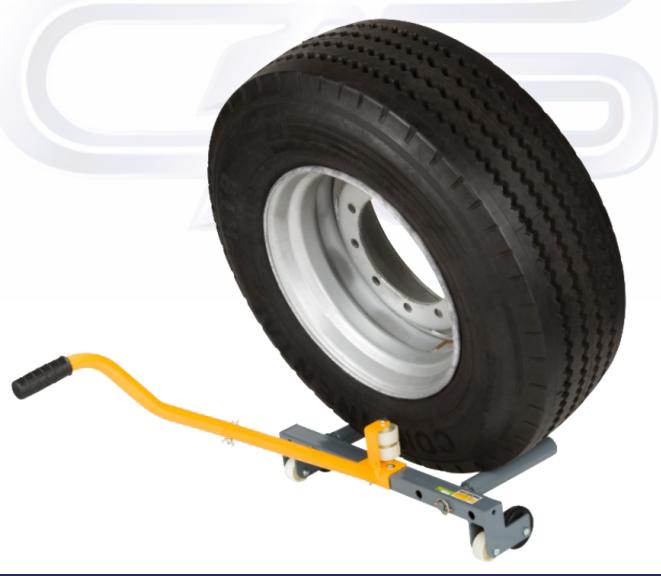

## Truck wheel dolly

(Capable of moving 220kg)

**Model:** Y471105

**Product:** Truck wheel dolly

**Description:** The industrial grade Winntec Wheel Dolly increases productivity in the shop by offering a fast and efficient way to remove tyre and wheel assemblies. Ergonomic design and adjustable rollers.

| Features:               | Benefits:                                                                                                                                                                                                                                                       |
|-------------------------|-----------------------------------------------------------------------------------------------------------------------------------------------------------------------------------------------------------------------------------------------------------------|
| Heavy duty              | This frame is designed to withstand the weight of the vehicle wheel.                                                                                                                                                                                            |
| Ergonomic design        | Enhance user comfort, efficiency, and safety while minimizing the risk of fatigue or injury                                                                                                                                                                     |
| Extended rollers        | Adjust the position of the rollers to accommodate different wheel sizes or configurations. This adjustable feature adds flexibility to the dolly, making it suitable for a variety of applications.                                                             |
| Rollers has 3 positions | Accommodate different wheel sizes. This ensures a secure fit and prevents the wheel from slipping during movement.                                                                                                                                              |
| Rubber wheels           | Enhances the durability, strength, and performance of the dolly                                                                                                                                                                                                 |
| Industrial bearings     | Bearings has Japanese origin, known for their precision, durability and reliability.                                                                                                                                                                            |
| Quick detachable handle | Designed to offer convenience and flexibility in terms of storage, transportation, and usage. The quick-detachable handle feature allows the user to easily remove or attach the handle without the need for tools, making the dolly more compact and portable. |
| 220 kg capacity         | Designed to support a maximum load of 220kg, making it suitable for a wide range of truck wheels.                                                                                                                                                               |
|                         | <b>Ease of Use:</b> The dolly simplifies the process of moving and positioning truck wheels, reducing manual effort.                                                                                                                                            |
|                         | <b>Versatility:</b> With adjustable roller positions, the dolly accommodates various wheel sizes, making it versatile for different types of vehicles.                                                                                                          |
|                         | <b>Time Efficiency:</b> Quick-detachable handle and easy maneuverability contribute to time-efficient operations in tasks like tyre changes or maintenance                                                                                                      |
|                         | Floor Protection: Rubber wheels protect floors from marks and damage, making the dolly suitable for use in different environments.                                                                                                                              |