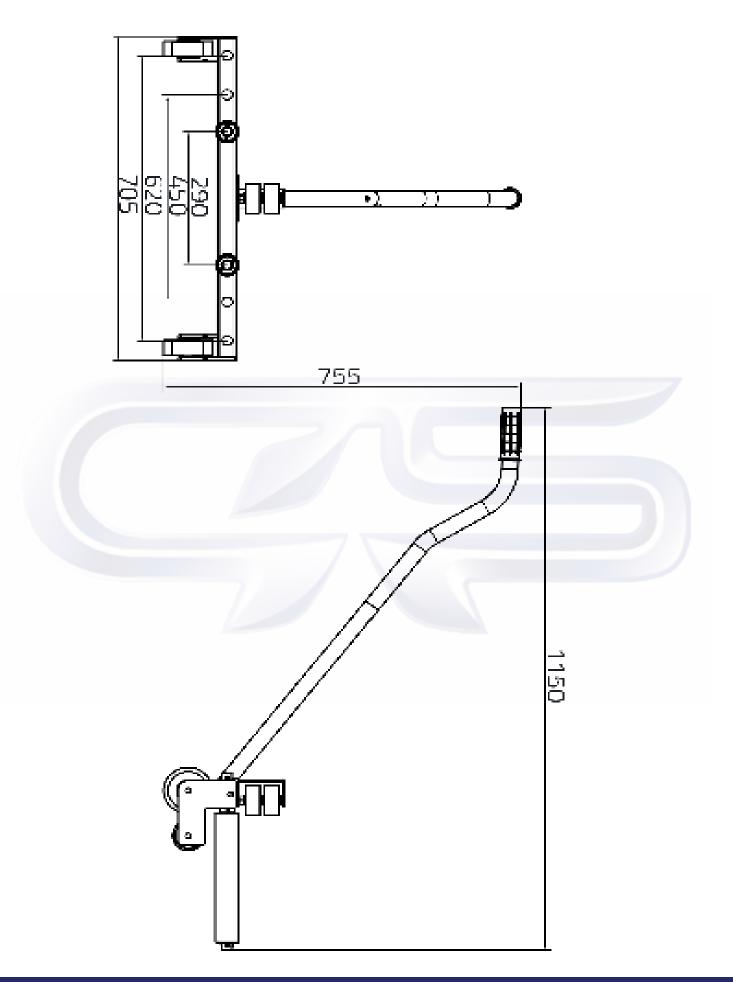

| Technical information |                |  |
|-----------------------|----------------|--|
| Lifting capacity      | 220 kg         |  |
| Net weight            | 15 kg          |  |
| Packaging dimensions  | 130*190*240 mm |  |
| Wheel size            | 14" - 20"      |  |
| Roller positions      | 3 positions    |  |
| Extended rollers      | 290 mm         |  |
| Frame width           | 700 mm         |  |
| Handle length         | 1000 mm        |  |