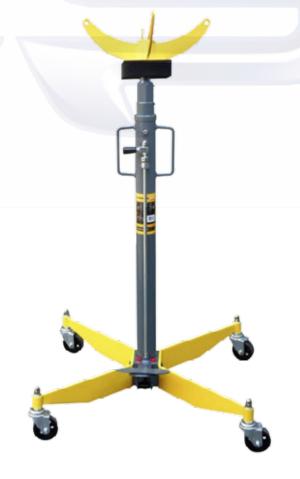

## **Auto**

Model: Y451555

**Product:** 550kg telescopic gearbox jack - pit type

**Description:** The Winntec 550kg Transmission Jack gives superior stability under load, and features an efficient pump system for precise work. For use in pits and under elevated vehicles.

Winntec are an established and respected manufacturer, developer and supplier of quality, efficient and extremely reliable garage equipment - suitable for a vast range of applications.

| Technical information |                |
|-----------------------|----------------|
| Min height            | 1164mm         |
| Max height            | 1958mm         |
| Stroke                | 817.5mm        |
| Saddle size           | 335*335mm      |
| Base size             | 600*570mm      |
| Packaging dims        | 1080*280*165mm |
| Weight                | 33.6kg         |