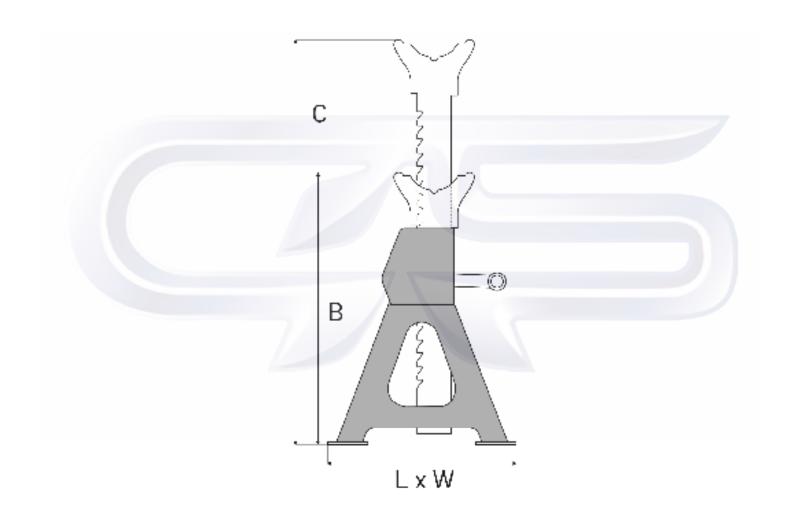

| Technical information |                |  |
|-----------------------|----------------|--|
| Min height            | 305mm          |  |
| Max height            | 450mm          |  |
| Width                 | 185mm          |  |
| Length                | 209mm          |  |
| Weight                | 7kg            |  |
| Packaging dimensions  | 240*200*350 mm |  |
| Packaging weight      | 7.2 kg         |  |