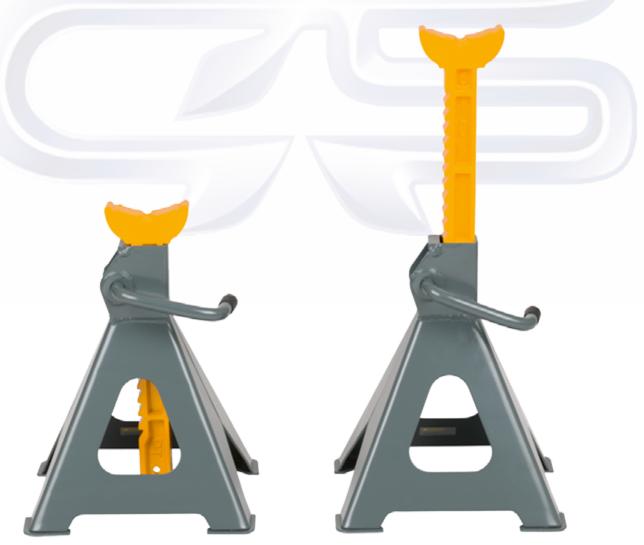

## Y450301

3 Ton Ratchet Trestle

(per pair)

Model: Y450301

**Product:** 3T ratchet trestle (per set)

**Description:** The Winntec Jack Stands are packed in pairs and intended to be used that way. Strong ratchet-type adjustment allows for reliable lifting, versatile flexibility and further support.

Winntec are an established and respected manufacturer, developer and supplier of quality, efficient and extremely reliable garage equipment - suitable for a vast range of applications.

| Features:                         | Benefits:                                                                                                                                                                                                                                                                                                                                                      |
|-----------------------------------|----------------------------------------------------------------------------------------------------------------------------------------------------------------------------------------------------------------------------------------------------------------------------------------------------------------------------------------------------------------|
| Positive lock                     | Self locking ratchet for extra safety.                                                                                                                                                                                                                                                                                                                         |
| Handle carrying                   | Handle to make carrying and moving the unit easier.                                                                                                                                                                                                                                                                                                            |
| Foot pads on the base             | For extra grip and to prevent scratches to the floor                                                                                                                                                                                                                                                                                                           |
| Easy ratchet type jack adjustment | In certain types of repair jobs, a jack stand gets in the way of the work; thus, the feature of fine adjustment in the jack stand helps in moving it to another position without upsetting the vehicle's balance                                                                                                                                               |
| Supplied as a pair                | Unless stated otherwise, jack stands are sold in pairs<br>and given a weight rating based on what the pair of<br>them can support together. Having 2 jack stands<br>increases your safety should something happen.                                                                                                                                             |
| Light weight                      | Easy to carry and move around                                                                                                                                                                                                                                                                                                                                  |
| Premium European design           | Recognizing the demand for high performance work shop products, Winntec sourced the best quality components and developed a range of premium work shop equipment which offers excellent value for money. Choosing Winntec means choosing certainty in terms of quality, functionality and after sales service. It's the experience which makes the difference! |
| Weight Capacity                   | A 3-ton capacity means it can support loads of up to 3 tons, making it suitable for a wide range of tasks, including supporting vehicles, machinery, and heavy materials.                                                                                                                                                                                      |
| Adjustable Height                 | Come with adjustable height settings, allowing you to customize the height to match the specific needs of your task.                                                                                                                                                                                                                                           |
| Sturdy Construction               | Constructed from robust materials, ensuring durability and stability even under heavy loads.                                                                                                                                                                                                                                                                   |
| Ratcheting Mechanism              | The ratchet mechanism allows for precise height adjustment and ensures that the stand remains securely locked in place at the desired height                                                                                                                                                                                                                   |
|                                   | <b>Safe Support:</b> A 3-ton ratchet trestle offers a stable and secure support platform for a variety of heavy objects, ensuring safety for both the user and the supported load.                                                                                                                                                                             |

| Technical information |                |  |
|-----------------------|----------------|--|
| Min height            | 305mm          |  |
| Max height            | 450mm          |  |
| Width                 | 185mm          |  |
| Length                | 209mm          |  |
| Weight                | 7kg            |  |
| Packaging dimensions  | 240*200*350 mm |  |
| Packaging weight      | 7.2 kg         |  |