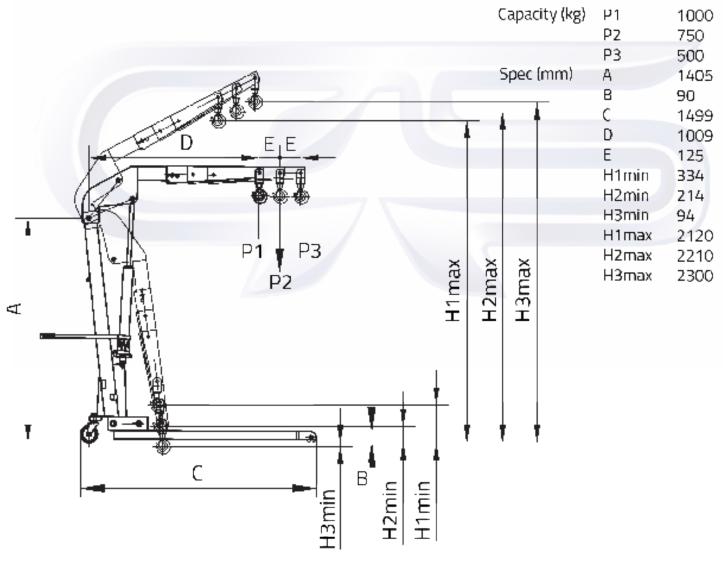

| Technical information         |                    |  |
|-------------------------------|--------------------|--|
| Pump                          | 2-speed hydraulic  |  |
| Rotation                      | 135 degrees        |  |
| Number of positions           | 3                  |  |
| Positions                     | 1000 / 750 / 500kg |  |
| Wheel mounted                 | Yes (castors)      |  |
| Product dimensions (folded)   | 1475*465*480mm     |  |
| Product dimensions (extended) | 1470*945*1560mm    |  |
| Weight                        | 90kg               |  |
| Minimum height                | 94mm               |  |
| Maximum height                | 2300mm             |  |
| Packaging dimensions          | 370*385*1420mm     |  |