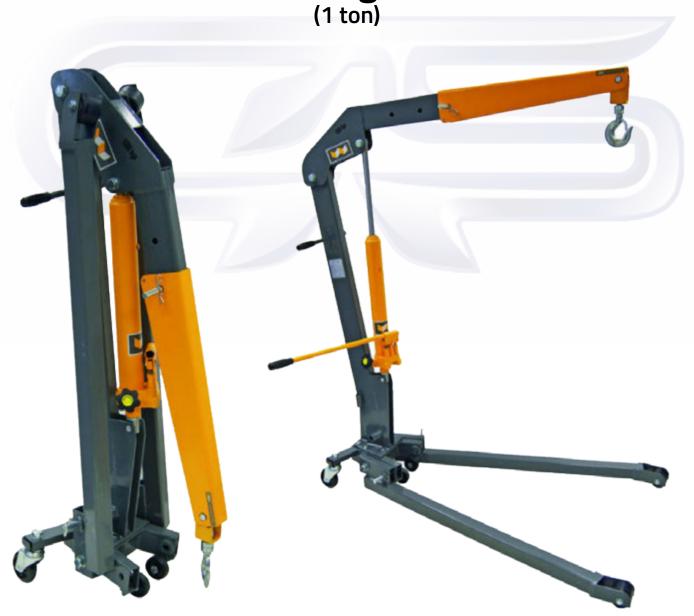

## Y440102

Foldable engine crane

**Model:** Y440102

**Product:** 1 Ton foldable engine crane

**Description:** The Winntec Engine Crane is constructed from heavy gauge, welded square tubular steel. The 2-speed hydraulic pump also rotates up to 135°, ensuring an optimal working position.

Winntec are an established and respected manufacturer, developer and supplier of quality, efficient and extremely reliable garage equipment - suitable for a vast range of applications

| Features:                                   | Benefits:                                                                                                                                                                                                                                                                                                                                                      |  |
|---------------------------------------------|----------------------------------------------------------------------------------------------------------------------------------------------------------------------------------------------------------------------------------------------------------------------------------------------------------------------------------------------------------------|--|
| 135° rotation 2-speed hydraulic pump        | Lifts faster, easier access to reach difficult places.                                                                                                                                                                                                                                                                                                         |  |
| 3 arm pre-set positions: 1000/750/500kg     | Adjust your engine crane to accommodate different weights on engines.                                                                                                                                                                                                                                                                                          |  |
| Fully fine adjustable using lowering handle | Better handling, more power.                                                                                                                                                                                                                                                                                                                                   |  |
| Welded gauge square tubular steel frame     | Build for durability.                                                                                                                                                                                                                                                                                                                                          |  |
| Nylon wheels                                | Reduces noise and damage.                                                                                                                                                                                                                                                                                                                                      |  |
| Dead man's controls                         | Prevents accidents.                                                                                                                                                                                                                                                                                                                                            |  |
| Crane is packed in a wooden box             | Everything packed into one crate, easy to transport.                                                                                                                                                                                                                                                                                                           |  |
| Chromed main ram                            | More durable.                                                                                                                                                                                                                                                                                                                                                  |  |
| Premium European design                     | Recognizing the demand for high performance work shop products, Winntec sourced the best quality components and developed a range of premium work shop equipment which offers excellent value for money. Choosing Winntec means choosing certainty in terms of quality, functionality and after sales service. It's the experience which makes the difference! |  |
| 1-Ton Lifting Capacity                      | Capable of lifting objects weighing up to 1 ton, making it suitable for a wide range of lifting tasks, including engine removal and installation.                                                                                                                                                                                                              |  |
| Adjustable Boom                             | Features an adjustable boom that can be extended or retracted to reach objects at different heights and positions.                                                                                                                                                                                                                                             |  |
| Telescopic Boom                             | Telescopic boom that allows for further extension, providing added flexibility in positioning and lifting.                                                                                                                                                                                                                                                     |  |
| Swivel Hook                                 | Equipped with a swivel hook that can rotate 360 degrees, allowing for precise placement and orientation of the load.                                                                                                                                                                                                                                           |  |
| Sturdy Base                                 | It comes with a stable base with wheels for easy maneuverability, ensuring stability during lifting operations                                                                                                                                                                                                                                                 |  |

| Technical information         |                    |  |
|-------------------------------|--------------------|--|
| Pump                          | 2-speed hydraulic  |  |
| Rotation                      | 135 degrees        |  |
| Number of positions           | 3                  |  |
| Positions                     | 1000 / 750 / 500kg |  |
| Wheel mounted                 | Yes (castors)      |  |
| Product dimensions (folded)   | 1475*465*480mm     |  |
| Product dimensions (extended) | 1470*945*1560mm    |  |
| Weight                        | 90kg               |  |
| Minimum height                | 94mm               |  |
| Maximum height                | 2300mm             |  |
| Packaging dimensions          | 370*385*1420mm     |  |