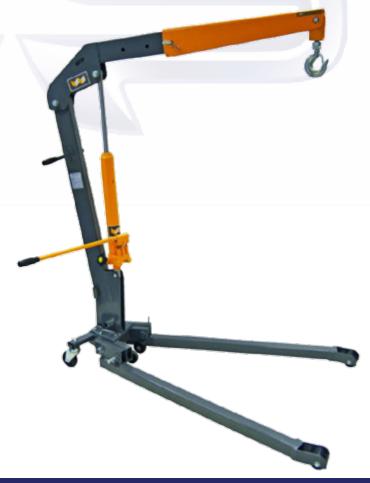

## **Auto**

Model: Y440102

**Product:** 1 Ton foldable engine crane

**Description:** The Winntec Engine Crane is constructed from heavy gauge, welded square tubular steel. The 2-speed hydraulic pump also rotates up to 135°, ensuring an optimal working position.

Winntec are an established and respected manufacturer, developer and supplier of quality, efficient and extremely reliable garage equipment - suitable for a vast range of applications

| Technical information |  |
|-----------------------|--|
| 2-speed hydraulic     |  |
| 135 degrees           |  |
| 3                     |  |
| 1000 / 750 / 500kg    |  |
| Yes (castors)         |  |
| 1475*465*480mm        |  |
| 1470*945*1560mm       |  |
| 90kg                  |  |
| 94mm                  |  |
| 2300mm                |  |
| 370*385*1420mm        |  |
|                       |  |