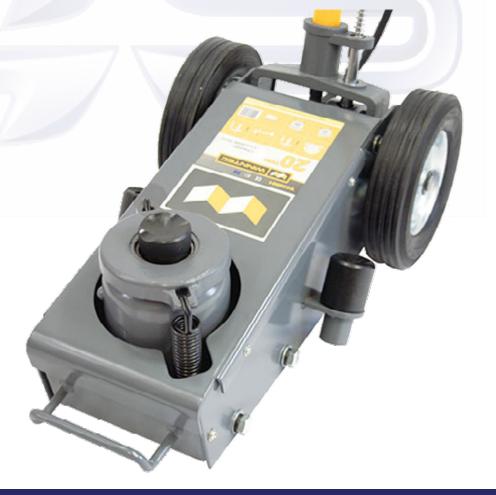

## Auto

Model: Y432001

Product: 20T Air-hydraulic trolley jack

**Description:** This Winntec 20T Air Service Jack has an extension screw plus three saddles that can be stacked for more height. The chromed main ram and aluminum air motor allow for longer life.

Winntec are an established and respected manufacturer, developer and supplier of quality, efficient and extremely reliable garage equipment - suitable for a vast range of applications.

| Technical information |       |
|-----------------------|-------|
| Min height            | 185mm |
| Max height            | 373mm |
| Hydraulic stroke      | 108   |
| Ext screw             | 80mm  |
| Length                | 570mm |
| Width                 | 320mm |
| Weight                | 47kg  |