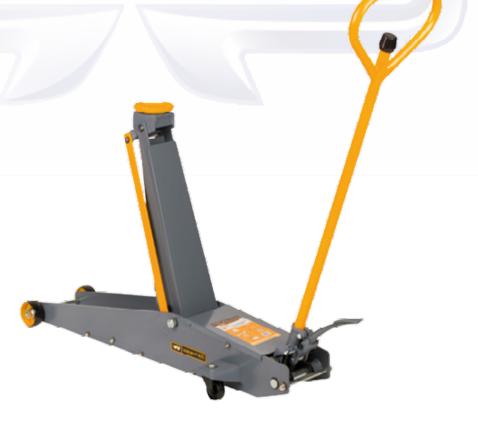

## Auto

Model: Y421000

**Product:** 10 Ton long reach trolley jack

**Description:** The Winntec Long Chassis Jacks are constructed for heavy-duty lifting. An automatic overload safety valve, efficient foot-operated pump and swivel castors come as standard.