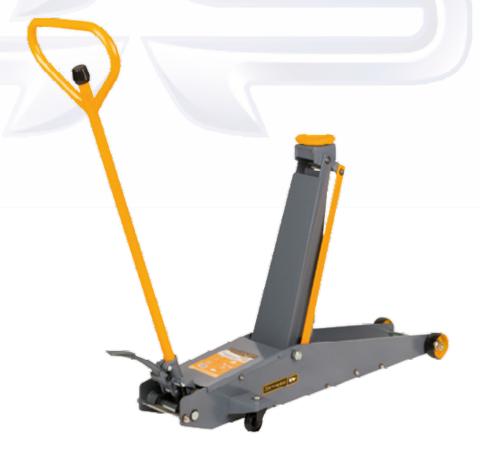

## **Auto**

Model: Y420500

**Product:** 5 Ton long reach trolley jack

**Description:** A powerful and versatile tool for lifting heavy loads with ease, precision and safety. Its higher lifting capacity makes it particularly suitable for heavy-duty vehicles and industrial equipment. Its features and capabilities makes it an indispensable tool in many industries where heavy lifting is a common task. An automatic overload safety valve, efficient foot-operated pump and swivel castors come as standard.