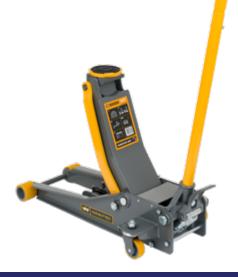

## **Auto**

Model: Y420333

**Product:** 3 Ton low profile turbo lift trolley jack

**Description:** Our newest jack offers the best possible specifications, which unites the ultra low profile design and high reach, our unique 2 SPEED LOWERING technology, TURBO LIFTER pump system, 3T capacity and noise reducing PU wheels. The highest quality of components will ensure maximum performance and life time.

Winntec are an established and respected manufacturer, developer and supplier of quality, efficient and extremely reliable garage equipment - suitable for a vast range of applications.

| Technical information |                |
|-----------------------|----------------|
| Min height            | 76mm           |
| Max height            | 503mm          |
| Width                 | 346mm          |
| Length                | 672mm          |
| Height                | 503mm          |
| Weight                | 31kg           |
| Packaging dimensions  | 805*400*195 mm |
| Packaging weight      | 34 kg          |