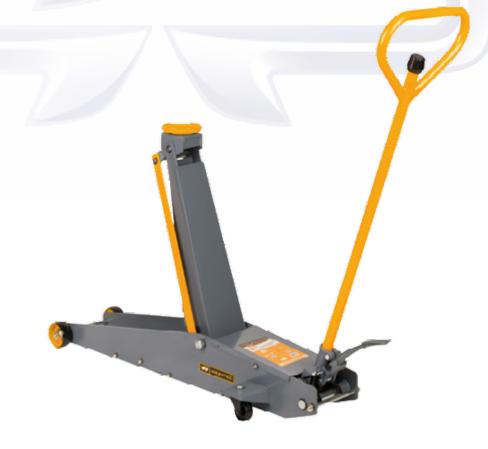

## **Auto**

Model: Y420301

**Product:** 3 Ton long reach trolley jack

**Description:** Ideal for servicing truck fleets, buses, farm machinery, heavy construction equipment and other vehicles that require a low starting point and relatively high reach.

Winntec Premium Series Trolley Jacks are designed and built to the highest standards especially for extreme heavy-duty lifting.

Manufactured using high quality materials and constructed in accordance with the latest and most advanced techniques.

| Technical information |        |
|-----------------------|--------|
| Min height            | 130mm  |
| Max height            | 600mm  |
| Width                 | 325mm  |
| Length                | 1400mm |
| Height                | 1330mm |
| Weight                | 65kg   |