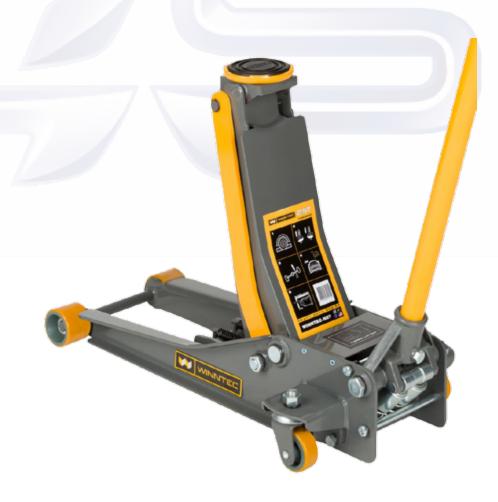

## **Auto**

Model: Y420250

**Product:** 2 Ton Low profile trolley jack

**Description:** The Winntec 2T Low-Profile Jack has an ultra-low profile design combined with 'Turbo-Lift' technology. Equipped with a hydraulic unit with rapid lift system that ensures that the jack is just as fast unloaded as with loaded handle. The polyurethane wheels are noise reducing and preventing damage to garage floors, indispensable if they are provided of an oiltight coating. The saddle is covered by a rubber protective pad, this prevents damage to the underside of the chassis.-