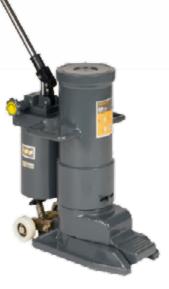

## Industrial

Model: Y418025

Product: 25 Ton toe jack

**Description:** The Winntec 25T Toe Jack allows lifting of heavy machinery with minimum ground clearance. There are lifting points on both the toe and the jack's top. Equipped with chromed rams and pistons. A 25-ton toe jack is a robust hydraulic lifting tool designed for lifting and positioning heavy loads with precision and control.

| Technical information  |       |
|------------------------|-------|
| Minimum lifting height | 505mm |
| Maximum lifting height | 720mm |
| Weight                 | 109kg |
| Width                  | 420mm |
| Depth                  | 283mm |