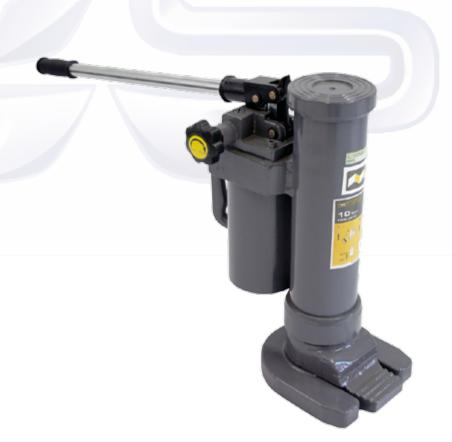

## **Industrial**

Model: Y418010

**Product:** 10 Ton toe jack

**Description:** The Winntec 10T Toe Jack allows lifting of heavy machinery with minimum ground clearance. There are lifting points on both the toe and the jack's top. Equipped with chromed ram and pistons. A 10-ton toe jack is a powerful and versatile tool for lifting and positioning heavy loads in industrial environments. As with any lifting equipment, users should adhere to safety guidelines and proper operating procedures to ensure a secure and efficient lifting operation.

| Technical information  |       |
|------------------------|-------|
| Minimum lifting height | 420mm |
| Maximum lifting height | 650mm |
| Weight                 | 36kg  |
| Width                  | 325mm |
| Depth                  | 170mm |