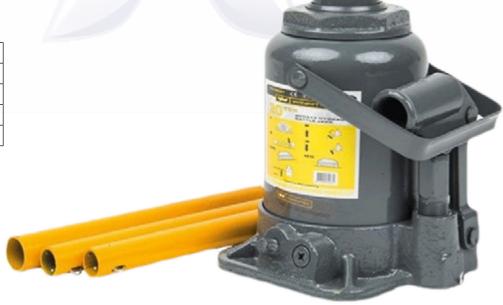

## **Industrial**

Model: Y3420E

**Product:** Industrial 20 Ton bottle Jack

**Description:** Winntec Bottle Jacks are versatile, for use in pushing, pressing, straightening, and other applications. Cast iron bases, polished main rams and solid chrome pump linkage are as standard.