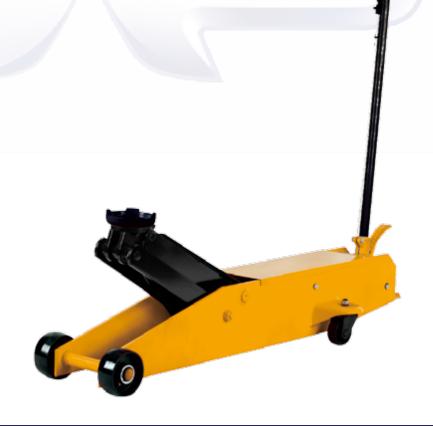

## **Auto**

Model: Y1020

**Product:** 20 Ton long reach trolley jack

**Description:** The Winntec Long Chassis Jacks are constructed for heavy-duty lifting. An automatic overload safety valve, efficient foot-operated pump and swivel castors come as standard.

Winntec are an established and respected manufacturer, developer and supplier of quality, efficient and extremely reliable garage equipment - suitable for a vast range of applications.

| Technical information |               |
|-----------------------|---------------|
| Lifting height        | 435mm         |
| Max height            | 620mm         |
| Min height            | 185mm         |
| Gross weight          | 271kg         |
| Net weight            | 241kg         |
| Packaging size        | 175*565*431mm |