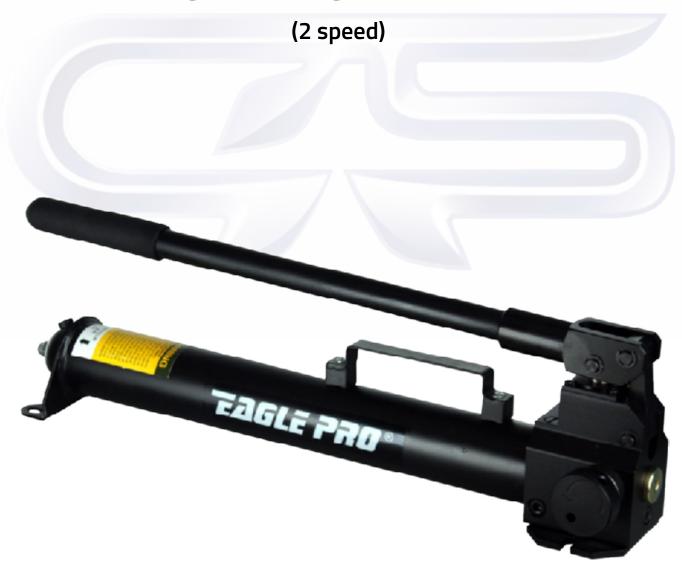

## Y-EPA10921

Single acting hand pump

Model: Y-EPA10921

**Product:** Industrial hand pump

**Description:** This hydraulic hand pumps is some of the most durable, powerful and reliable hand pumps in the industry today.

It has a feature valve blocks that is machined from a single piece of high strength aircraft grade aluminum and high capacity reservoirs made from alloy steel that maximizes durability. The hand pumps are compact and easy to carry around the job. To get the job done faster, these powerful dual speed pumps offer some of the best flow rates in the industry. The hydraulic hand pumps feature an internal safety valve to prevent system damage.