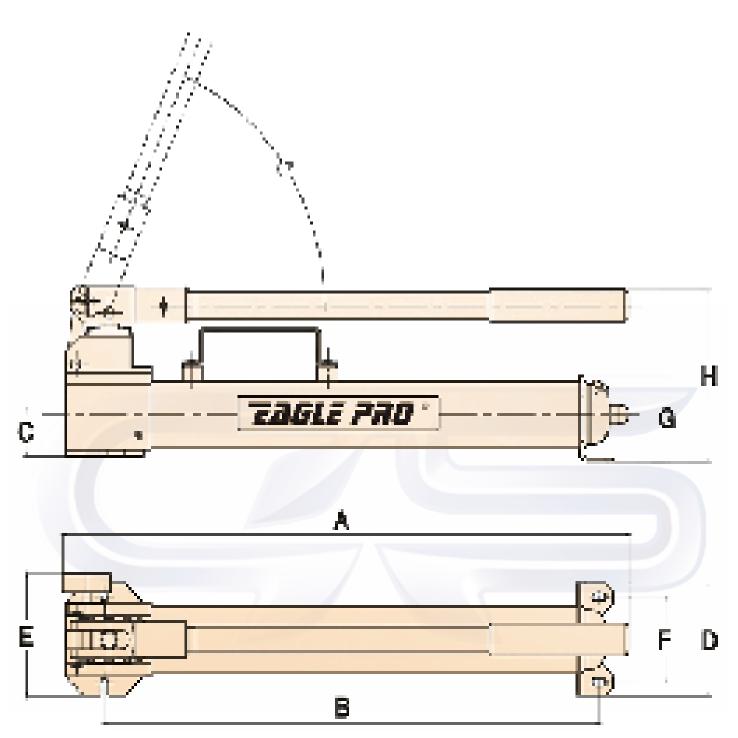

| Technical information |         |
|-----------------------|---------|
| А                     | 582.5mm |
| В                     | 505.5mm |
| С                     | 47mm    |
| D                     | 108mm   |
| Е                     | 130mm   |
| F                     | 82mm    |
| G                     | 82mm    |
| Н                     | 165mm   |
| Weight                | 7.3kg   |