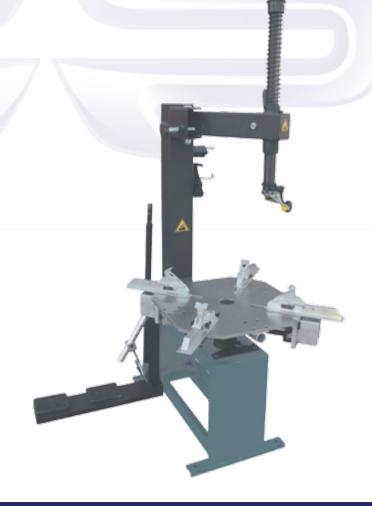

## **Standard**

Model: XTC428B

Product: Manual tyre changer

**Description:** The XTC428 manual tyre changer is the ideal machine to change both motorcycle and passenger tyres. Ideal for the home enthusiast looking to change tyres without the need for electricity or air. This is perfect for the mobile, farm or rural fitment center's. It looks like a semi automatic tyre changer and the four claws is controlled by a wrench that can clamp wheels with inside or outside clamping techniques. A tyres bead is broken by means of downward force on the bead breaking attachment. The turn table use a 90 degree movement to remove the tyre from the rim.