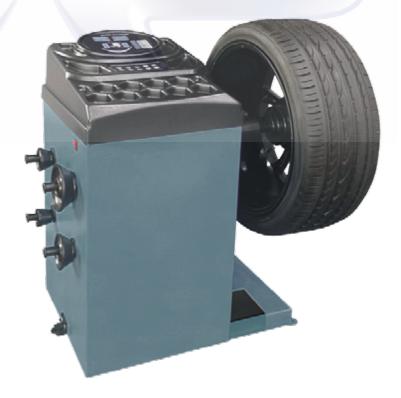

## **Standard**

Model: XTB820

**Product:** Electric operated passenger Wheel balancer

**Description:** The XTB820 wheel balancer is the perfect companion to the XTC428B tyre changing machine. Small and compact, it is an electronic balancing machine with microprocessor designed for balancing wheels weighting up to 65kg.

The operator will enter the 3 specifications of offset, wheel width and wheel diameter before spinning the wheel for the balancing process. The balancer will then indicate the weight placement required and its value. Simple, compact, affordable and accurate the XTB820 is also ideal for use in a in a compact workshop environment as well as a mobile tyre fitting operation.